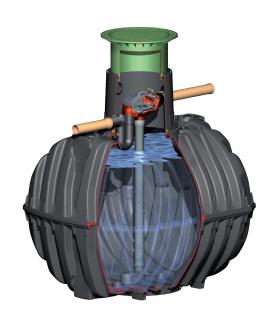

## **Internal Filter Package Option**

Specifically designed for rainwater harvesting, the GRAF Optimax Pro® internal self-cleaning filter uses patented filter technology to filter debris from roof areas up to 3750 sq. ft.

#### **Benefits:**

- Significantly simplified installation
- Only one manway lid in the yard
- Provides over 95% water yield
- Self-cleaning
- Very low maintenance