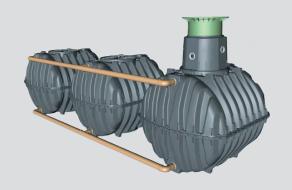

### **CARAT-S Underground Tank**

The lineup consists of four modular tank units ranging from 700 gallons to 1700 gallons which are expandable up to thousands of gallons. The precision, modular, and ultra-high strength design of the Carat-S makes it the choice of professionals worldwide. The GRAF Carat tank is guaranteed not to collapse when empty when installed per the manufacturer's specifications.

#### **Tank features:**

- 15 year manufacturer's warranty
- Suitable for vehicle loading (when combined with the cast iron lid option)
- Variable installation depth with double-sealed telescopic riser
- Convenient 31-1/2" manway opening
- Attractive locking green lid
- Internal pre-filtration option
- Easy to transport and install
- Ultra-high strength materials and design
- Frost-proof installation underground
- Groundwater stable to the middle of the tank