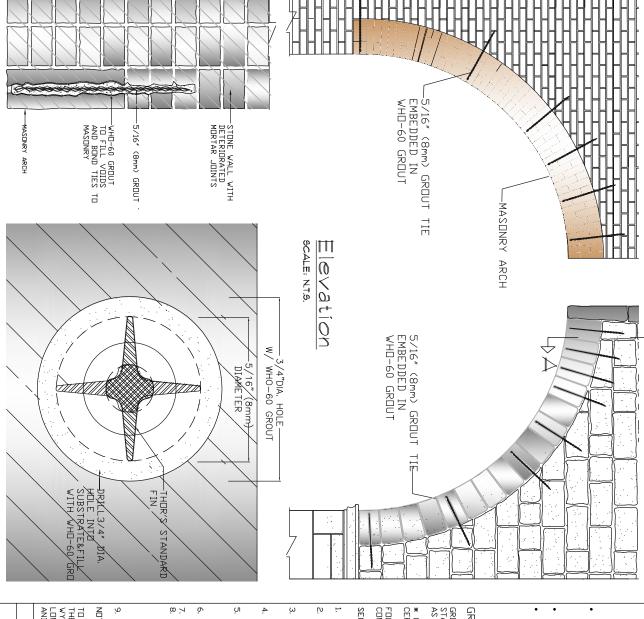

GROUT: WHO-60 GROUT MANUFACTURED BY THOR
HELICAL. HIGH PERFORMANCE MASONRY REPAIR GROUT IS A
CEMENTITIOUS THIXOTROPIC, SHRINK COMPENSATED GROUT
FORMULAFED WITH A SPECIAL BLEND OF POLYMERIC REINFORCING
RESINS THAT BOND STEEL TO MASONRY AND MASONRY TO MASONRY.

# GROUT TIES INSTALLATION SPECS

GROUT TIE INSTALLATION TO BE PERFORMED USING 5/16′(8mm) X ---' LONG, STAINLESS STEEL, GRADE 304 'THOR GROUT TIES' AS MANUFACTURED BY THOR HELICAL.

CERTIFIED CONTRACTOR \* GROUT TIE INSTALLATION WORK SHALL BE PERFORMED BY A THOR

FOLLOW MANUFACTURER'S INSTALLATION INSTRUCTIONS AND METHODS AND CONSULT WITH ENGINEER FOR INTERPRETATION OF ANY CONFLICTS.

SEQUENCE OF INSTALLATION IS AS FOLLOWS

- SECURE ALL LOOSE MASONRY PRIOR TO INSTALLING GROUT TIES.
- DRILL  $3/4^{\circ}$  DIAMETER CLEARANCE HOLES INTO THE MASONRY AT LEAST  $1^{\circ}$  LONGER THAN THE TIE.
- SPRAY ALL HOLES WITH WATER TO REMOVE ANY LODSE DEBRIS. IF WATER IS NOT AVAILABLE BLOW OR VACUUM HOLES.
- GROUT GUN ATTACH THE APPROPRIATE LENGTH THOR PINNING NOZZLE TO THE THOR
- MIX THE THOR WHO-60 GROUT BY COMBINING MATERIALS FOUND IN BUCKET AND MIXING THOROUGHLY USING A MIXING PADDLE AND AN ELECTRIC DRILL. Ħ
- FILL THE THOR GROUT GUN WITH WHO-60 GROUT.
- TAKE THE GUN WITH THE PINNING NOZZLE AND PLACE IN THE PRE-DRILLED HOLE. SLIDE THE NOZZLE ALL THE WAY TO THE BACK OF THE HOLE AND BEGIN TO SOUCEZE THE HANDLE. THIS WILL PUSH THE GROUT AND FILL ANY VOIDS IN THE HOLE. THEN TAKE THE THORE GROUT TIE AND TWIST IT INTO THE HOLE SO IT IS COMPLETELY COVERED IN GROUT AND 3/4" BELOW THE SURFACE OF THE MASONRY.
- FILL AND PATCH ALL HOLES WITH MATCHING BUILDING SEALANT

### NOTES:

TID DETERMINE THE LENGTH OF THE GROUT TIE ON A MULTI-WYTHE WALL, THE TIE MUST BE LONG ENDUGH TO PENETRATE 3' MIN. INTO THE REMOTE WYTHE OF THE WALL. THE LENGTH OF THE CLEARANCE HOLE MUST BE 1' LONGER THAT THE LENGTH OF THE TIE IN ORDER TO COUNTERSINK THE TIE AND REPOINT THE JOINT.

### CATALOG NO. & SIZES

5/16"(8mm) x 39"LONG - CAT.NO.: M90-1000-A2 5/16"(8mm) x 29"LONG - CAT.NO.: M90-0735-A2 5/16"(8mm) x 19.5"LONG- CAT.NO:: M90-0495-A2

GROUT TIES ARE ALSO AVAILABLE IN 3/8"(9mm) AS SPECIAL ORDER