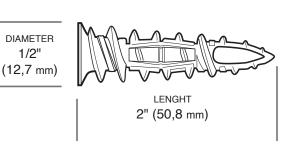

## SPECIFICATIONS, LISTINGS AND APPROVALS

Body Material: Nylon

Screw Material: Carbon Steel AISI-1018 with Zinc plating ASTM B633 Type III

Available Size: #8 screw

### **MATERIALS**

| ANCHOR PARAMETERS * |             | SAFE WORKING LOADS 2:1 ** |                  |                         |                  |
|---------------------|-------------|---------------------------|------------------|-------------------------|------------------|
|                     |             | DRYWALL<br>3/8" (10 mm)   |                  | DRYWALL<br>1/2" (13 mm) |                  |
| ANCHOR<br>MATERIAL  | SCREW SIZE  | TENSION                   | SHEAR            | TENSION                 | SHEAR            |
| Nylon               | #8 x 2-1/4" | 28 lb<br>(13 kg)          | 60 lb<br>(27 kg) | 35 lb<br>(16 kg)        | 85 lb<br>(38 kg) |