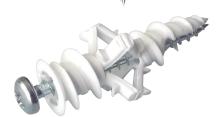

| SHEAR            | TENSION                 | SHEAR            |
| Nylon               | #8 x 2-1/4" | 28 lb<br>(13 kg)          | 60 lb<br>(27 kg) | 35 lb<br>(16 kg)        | 85 lb<br>(38 kg) |



## **INSTALLATION INSTRUCTIONS**

- 1. Using a screwdriver, push the tip of the Gripper<sup>®</sup> into the drywall in a screwing motion.
- 2. Turn clockwise until flush with surface and firmly in place. (Do not overtorque)
- 3. Insert the screw through the object you need to affix and turn clockwise until firmly in place.

**CAUTION:** Always wear safety glasses.

#### NOTES:

- · Technical data is provided for a proper use of the anchor
- Safe working loads represent a safety factor of 2:1 from ultimate test loads.
- Loads may vary according to the quality of the drywall.











The WallGripper with wings fully extended.



# **TOOLS REQUIRED**



<sup>\*</sup> For a complete list of the different packaging formats available please visit our website cobraanchors.com

June 25, 2019

<sup>\*\*</sup> Loads may vary according to the quality of the drywall.