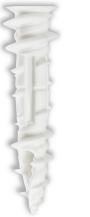

| SHEAR            | TENSION                 | SHEAR            |
| Nylon               | #8 x 2-1/4" | 28 lb<br>(13 kg)          | 60 lb<br>(27 kg) | 35 lb<br>(16 kg)        | 85 lb<br>(38 kg) |



## **INSTALLATION INSTRUCTIONS**

- 1. Using a screwdriver, push the tip of the Gripper<sup>®</sup> into the drywall in a screwing motion.
- 2. Turn clockwise until flush with surface and firmly in place. (Do not overtorque)
- 3. Insert the screw through the object you need to affix and turn clockwise until firmly in place.

**CAUTION:** Always wear safety glasses.

#### NOTES:

- · Technical data is provided for a proper use of the anchor
- Safe working loads represent a safety factor of 2:1 from ultimate test loads.
- Loads may vary according to the quality of the drywall.











The WallGripper with wings fully extended.



# **TOOLS REQUIRED**



<sup>\*</sup> For a complete list of the different packaging formats available please visit our website cobraanchors.com

June 25, 2019

<sup>\*\*</sup> Loads may vary according to the quality of the drywall.