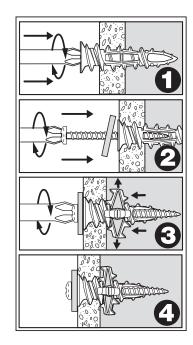

## **INSTALLATION INSTRUCTIONS**

- 1. Using a screwdriver, push the tip of the Gripper<sup>®</sup> into the drywall in a screwing motion.
- 2. Turn clockwise until flush with surface and firmly in place. (Do not overtorque)
- 3. Insert the screw through the object you need to affix and turn clockwise until firmly in place.