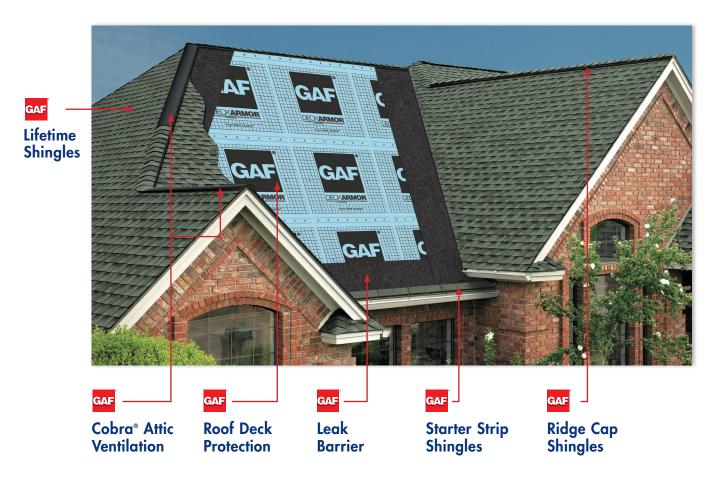

#### GAF Shingle & Accessory Limited Warranty

Congratulations! Thank you for purchasing asphaltic shingles and/or accessories from GAF, North America's largest roofing manufacturer — your best choice. While many factors can affect how long your shingles and accessories will last, this GAF Shingle & Accessory Limited Warranty covers your asphaltic shingles and accessories, including GAF Ridge Cap Shingles, GAF Starter Strip Shingles, GAF Leak Barrier Products, GAF Roof Deck Protection Products, and GAF Cobra® Ventilation Products (the GAF Products), in the unlikely event that they contain a manufacturing defect. It provides great coverage that is "non-prorated" during the crucial up-front period of your ownership (the Smart Choice® Protection Period) with continued coverage for extended periods of time afterwards. Note: This limited warranty does not cover low-slope membranes. Master Flow® Ventilation Products. or ShingleMatch™ Roof Accessory Paint. Please go to gaf.com for a copy of the limited warranties covering these products.