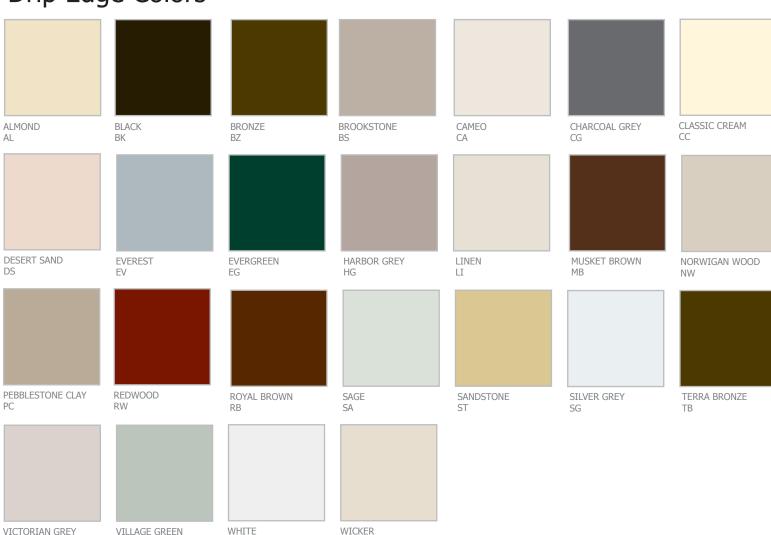

## **Drip Edge Colors**

<sup>\*</sup> Colors may vary from actual material.

Drip Edge is available in Professional, Standard, Sider's Edge, Open Face, F-8 Large, and 26 Gauge Galvanized.

American Construction Metals Drip Edges are finished with Valspar Polykote<sup>®</sup> 3000 coatings. Polykote<sup>®</sup> 3000 is field proven coating for multiple purpose polyester finishes designed for a wide range of applications. They are applied to long life products: such as rain carrying equipment, trim coil, and awnings. The reliable adhesion and flexibility properties of Polykote<sup>®</sup> 3000 provides superior post forming performance to enhance the coated product's appearance and durability for years to come.