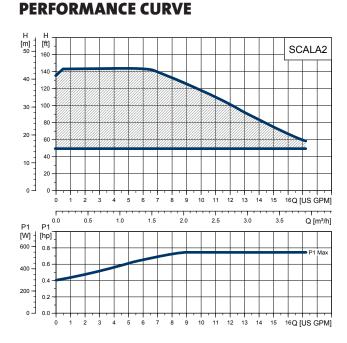

ly houses and apartments.

**Boosting from mains:** Increases the water pressure delivered by city mains.

**Boosting from tanks:** Increases water pressure from roof tanks, break tanks and ground tanks, including rainwater tanks.

**Boosting from wells:** Pumps water from a depth of up to 26 feet (8 meters).

Indoor and outdoor installation: NEMA 3

### BENEFITS

Perfect water pressure: Intelligent pump control adjusts operation to ensure perfect water pressure at all times.
Low noise: With a noise level of 47 dB(A) in typical use, SCALA2 is one of the quietest boosters in its class.
Easy selection: One variant for all domestic applications.
Easy installation: Compact, all-in-one solution for perfect installation in no time.

Easy to operate: User-friendly control panel for easy set-up.



## **TECHNICAL DATA**

| Max. ambient temperature | 131°F / 55°C                                                     |
|--------------------------|------------------------------------------------------------------|
| Max. liquid temperature  | 113°F / 45°C                                                     |
| Max. system pressure     | 145 psi / 10 bar                                                 |
| Enclosure rating         | NEMA 3                                                           |
| Floors                   | Max. 3                                                           |
| Тарѕ                     | Max. 8                                                           |
| Dimensions               | H: 11.9 in / 302 mm<br>L: 15.9 in / 403 mm<br>W: 7.6 in / 193 mm |
| Weigh