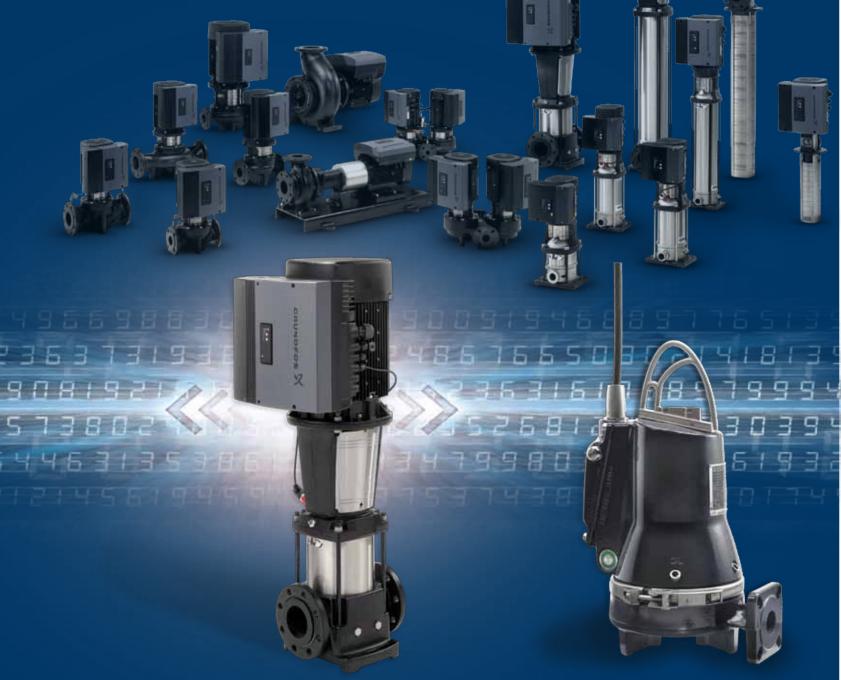

## Compatibility

Grundfos GO Remote is backwards compatible with Grundfos E-pumps and will communicate with the following Grundfos products:

## **Pumps:**

MAGNA CRE, CRIE, CRNE MTRE, SPKE, CRKE TPE, TPED

Multi-E, CME

**Control boxes:** 

CU 300 CU 301 IO 351

MP 204

L-GO-SL-001 10-12 (US)

**GRUNDFOS Kansas City** 17100 West 118th Terrace Olathe, Kansas 66061 Phone: (913) 227-3400 Fax: (913) 227-3500