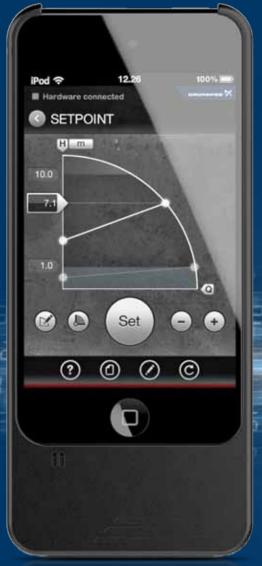

#### More information and assistance

The user-friendly GO Remote interface gives you all the information and help you will ever need. GO Remote works with all our E-pumps and communicates using both radio and infrared technology. It provides easy-to-follow tips and guidance as well as live pump data feeds (duty point, power consumption, speed, temperature, etc.). Even the alarm log system has been designed to make error codes fully descriptive and intuitive.

# More timesaving

GO Remote has been designed to save you time and effort. The built-in PDF generator stores your pump reports (documenting your pump configurations) and important notes safely in an easy-to-share format. This saves you the trouble of dealing with pen, paper and printouts. In larger systems, you can install or reconfigure groups of pumps easily and quickly with the Clone Pump Settings function.