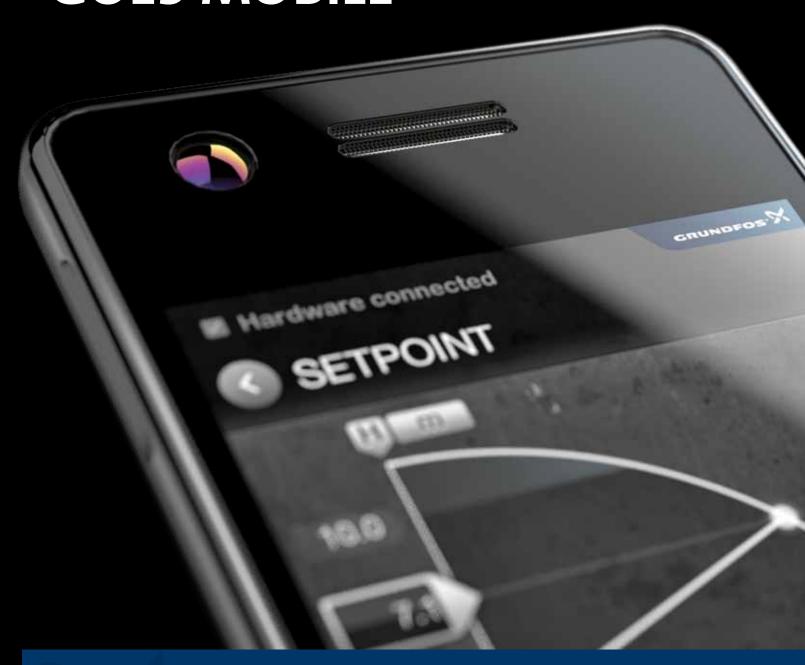

# SAVE TIME > GO MOBILE

Grundfos GO Remote gives you intuitive handheld pump control and full access to the Grundfos online tools on the go. So get ready to save valuable time on pump control, data collection and reporting with the most comprehensive mobile platform on the market.

### **Full control**

Grundfos GO Remote gives you complete control over every aspect of pump performance, whether you are dealing with one or more pumps at a time. Now, you can monitor all relevant pump data, group pumps for increased manageability, change settings and much more.

#### More information and assistance

The user-friendly GO Remote interface gives you all the information and help you will ever need. GO Remote works with all our E-pumps and communicates using both radio and infrared technology. It provides easy-to-follow tips and guidance as well as live pump data feeds (duty point, power consumption, speed, temperature, etc.). Even the alarm log system has been designed to make error codes fully descriptive and intuitive.