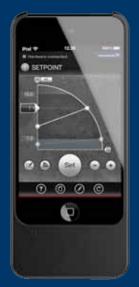

### **Full control**

Grundfos GO Remote gives you complete control over every aspect of pump performance, whether you are dealing with one or more pumps at a time. Now, you can monitor all relevant pump data, group pumps for increased manageability, change settings and much more.

#### More information and assistance

The user-friendly GO Remote interface gives you all the information and help you will ever need. GO Remote works with all our E-pumps and communicates using both radio and infrared technology. It provides easy-to-follow tips and guidance as well as live pump data feeds (duty point, power consumption, speed, temperature, etc.). Even the alarm log system has been designed to make error codes fully descriptive and intuitive.