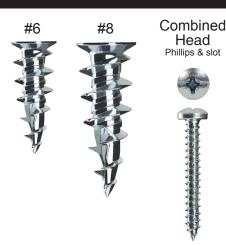

Available Sizes: For #6 and #8 screws (3,5 mm & 4 mm)

## **MATERIALS**

| ANCHOR PARAMETERS *       |                               | SAFE WORKING LOADS 2:1 ** |                  |                         |                  |                         |                  |
|---------------------------|-------------------------------|---------------------------|------------------|-------------------------|------------------|-------------------------|------------------|
|                           |                               | DRYWALL<br>3/8" (10 mm)   |                  | DRYWALL<br>1/2" (13 mm) |                  | DRYWALL<br>5/8" (16 mm) |                  |
| ANCHOR<br>SIZE & MATERIAL | SCREW SIZE                    | TENSION                   | SHEAR            | TENSION                 | SHEAR            | TENSION                 | SHEAR            |
| #6 Zinc + Screws          | #6 x 7/8"<br>(3,5 mm x 22 mm) | 20 lb<br>(9 kg)           | 46 lb<br>(21 kg) | 23 lb<br>(10 kg)        | 52 lb<br>(24 kg) | 30 lb<br>(14 kg)        | 55 lb<br>(25 kg) |
| #8 Zinc + Screws          | #8 x 1-1/4"<br>(4 mm x 32 mm) | 23 lb<br>(10 kg)          | 50 lb<br>(23 kg) | 25 lb<br>(11 kg)        | 63 lb<br>(29 kg) | 38 lb<br>(17 kg)        | 83 lb<br>(38 kg) |