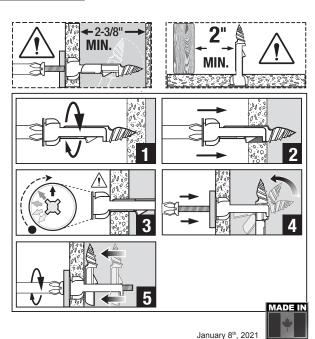

## INSTALLATION INSTRUCTIONS

- 1. Using a screwdriver, push the tip of the DrillerToggle<sup>®</sup> into drywall and turn clockwise until flush with wall.
- Insert the screw through the object you need to affix and into the DrillerToggle<sup>®</sup>.
- 3. Push the screw untill you feel a resistance.
- 4. Turn clockwise into the anchor until firmly in place.