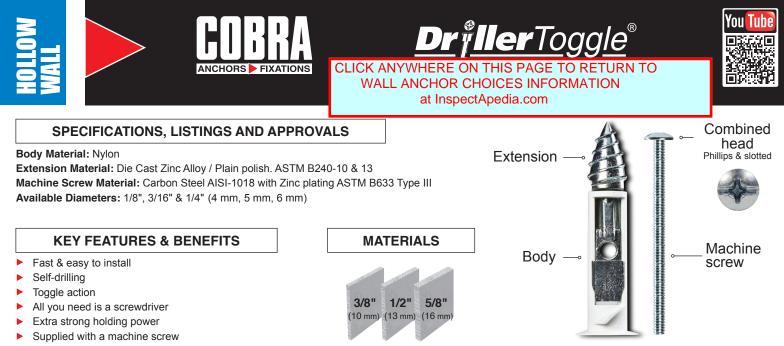

ANCHOR PARAMETERS\* 3/8" (10 mm)

|                        |            | 0,0 (10 mm)          |                      |                      |                       | 3/0 (10 mm)           |                  |
|------------------------|------------|----------------------|----------------------|----------------------|-----------------------|-----------------------|------------------|
| SIZE                   | MATERIAL   | TENSION<br>Ib (kg)   | SHEAR<br>Ib (kg)     | TENSION<br>Ib (kg)   | SHEAR<br>Ib (kg)      | SHEAR<br>Ib (kg)      | SHEAR<br>Ib (kg) |
| 1/8" x 2" (4 x 50 mm)  | Zinc/Nylon | <b>42 lb</b> (19 kg) | <b>75 lb</b> (34 kg) | <b>50 lb</b> (23 kg) | <b>90 lb</b> (41 kg)  | <b>75 lb</b> (34 kg)  | 135 lb (61 kg)   |
| 1/8" x 3" (4 x 75 mm)  | Zinc/Nylon | <b>42 lb</b> (19 kg) | <b>75 lb</b> (34 kg) | 50 lb (23 kg)        | <b>90 lb</b> (41 kg)  | <b>75 lb</b> (34 kg)  | 135 lb (61 kg)   |
| 3/16" x 2" (5 x 50 mm) | Zinc/Nylon | 50 lb (23 kg)        | <b>83 lb</b> (38 kg) | <b>60 lb</b> (27 kg) | <b>100 lb</b> (45 kg) | <b>90 lb</b> (41 kg)  | 150 lb (68 kg)   |
| 3/16" x 3" (5 x 75 mm) | Zinc/Nylon | 50 lb (23 kg)        | <b>83 lb</b> (38 kg) | 60 lb (27 kg)        | 100 lb (45 kg)        | <b>90 lb</b> (41 kg)  | 150 lb (68 kg)   |
| 1/4" x 3" (6 x 75 mm)  | Zinc/Nylon | 58 lb (26 kg)        | <b>92 lb</b> (42 kg) | <b>70 lb</b> (32 kg) | <b>110 lb</b> (50) kg | <b>105 lb</b> (48 kg) | 165 lb (75 kg)   |
| 1/4" x 4" (6 x 102 mm) | Zinc/Nylon | 58 lb (26 kg)        | <b>92 lb</b> (42 kg) | <b>70 lb</b> (32 kg) | <b>110 lb</b> (50) kg | <b>105 lb</b> (48 kg) | 165 lb (75 kg)   |

SAFE WORKING LOADS IN DRYWALL\*\*

1/2" (13 mm)

| WALLDRILLER MEASUREMENTS | SIZE (screw)           | DIAMETER  | LENGHT      |
|--------------------------|------------------------|-----------|-------------|
|                          | For screw <b>1/8"</b>  | 0.4"      | <b>2.1"</b> |
|                          | (4 mm)                 | (10 mm)   | (53 mm)     |
| DIAMETER                 | For screw <b>3/16"</b> | 0.45"     | 2.5"        |
|                          | (5 mm)                 | (11,5 mm) | (63 mm)     |
| LENGHT                   | For screw 1/4"         | 0.5"      | 2.75"       |
|                          | (6 mm)                 | (13 mm)   | (70 mm)     |

5/8" (16 mm)