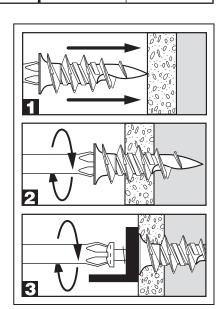

### **INSTALLATION INSTRUCTIONS**

- Using a screwdriver, push the tip of the WallDriller® into the drywall in a screwing motion.
- Turn clockwise until flush with surface and firmly in place. (Do not overtorque) 2.
- 3. Insert the screw through the object you need to affix and turn clockwise until firmly in place.