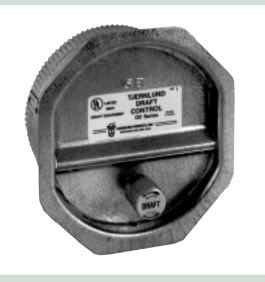

#### **Series B**

This quality engineered control is double acting for installation on gas fired appliances. It has many practical features including: self-aligning, self-centering rocker bearings, polished chrome adjustment knob, ultra-light sensitivity and rugged, galvanized construction.