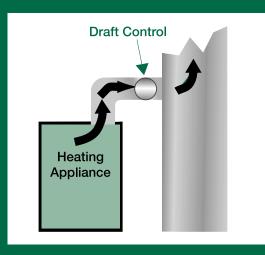

# TYPICAL DRAFT CONTROL INSTALLATION

Tjernlund venting products offer reliable performance, ease of installation and care-free maintenance ... at an affordable price.

#### The Problem:

Heating appliances are designed to operate with a consistent draft. Chimney configurations, mechanical draft fans and weather can cause draft fluctuations. These fluctuations result in inefficient combustion and more frequent service calls.

#### The Solution:

Draft controls regulate the airflow through a chimney or vent. By diluting the chimney/vent draft with varying amounts of room air they maintain the draft at a heater's flue outlet within a consistent, safe and efficient range.