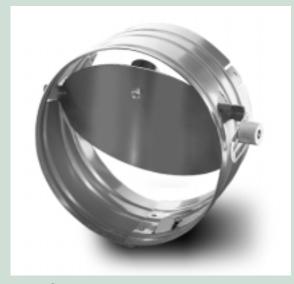

#### **Series A**

This single acting deluxe unit is made of stainless steel for low maintenance and corrosion resistance. It has integral anchor points and self-aligning, self-centering rocker bearings for long lasting service. A cushioned stop minimizes rattle and noise. Adjustment is easily accomplished by moving counter weight on outside tab.