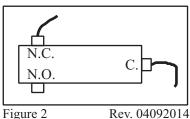

# INSTRUCTIONS FOR REPLACING L593A and L597A SPST Limit Controls

When replacing L593A or L597A series SPST limit controls with L593BA or L597BA replacement controls, simply connect the two wires to the terminals marked C. (Common) and N.C. (normally closed), leaving the terminal marked N.O. (normally open) un-wired. (See Figure 2)

#### INSTRUCTIONS FOR REPLACING L593A and L597A SPST Limit Controls

When replacing L593A or L597A series SPST limit controls with L593BA or L597BA replacement controls, simply connect the two wires to the terminals marked C. (Common) and N.C. (normally closed), leaving the terminal marked N.O. (normally open) un-wired. (See Figure 2)