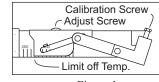

When making the replacement, simply check the cut-out temperature of the limit control that is removed from the furnace and set the limit slide on the replacement unit to conform to this temperature. (See Figure 1)

Figure 1