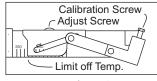

When making the replacement, simply check the cut-out temperature of the limit control that is removed from the furnace and set the limit slide on the replacement unit to conform to this temperature. (See Figure 1)

Figure 1