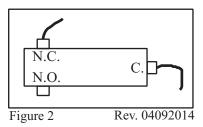

# INSTRUCTIONS FOR REPLACING L593A and L597A SPST Limit Controls

When replacing L593A or L597A series SPST limit controls with L593BA or L597BA replacement controls, simply connect the two wires to the terminals marked C. (Common) and N.C. (normally closed), leaving the terminal marked N.O. (normally open) un-wired. (See Figure 2)

#### INSTRUCTIONS FOR REPLACING L593A and L597A SPST Limit Controls

When replacing L593A or L597A series SPST limit controls with L593BA or L597BA replacement controls, simply connect the two wires to the terminals marked C. (Common) and N.C. (normally closed), leaving the terminal marked N.O. (normally open) un-wired. (See Figure 2)