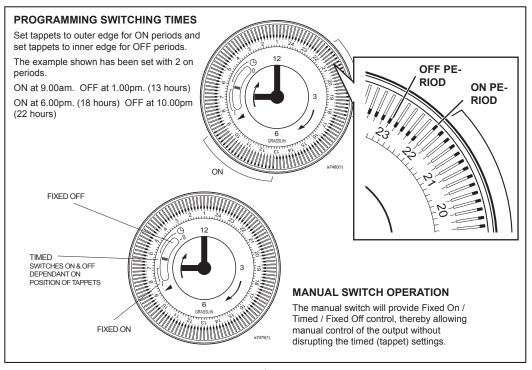

#### **SETTING UP**

The outer dial should be set to the current time. Rotate the dial slowly in a clockwise direction, until the correct hour is aligned with the arrow printed on the dial.

Note that the outer dial is printed with the 24hr clock

8.00am = 8 on the dial,

8.00pm = 20 on the dial.

Clock hands will allow for fine adjustment of the current time setting of the dial.

Do not attempt to rotate the dial in an anticlockwise direction.

The national regulations and respective safety instructions are to be observed. Interferences and changes to the device will lead to cancellation of the warranty.