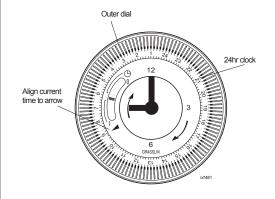

#### **SETTING UP**

The outer dial should be set to the current time. Rotate the dial slowly in a clockwise direction, until the correct hour is aligned with the arrow printed on the dial.

Note that the outer dial is printed with the 24hr clock

8.00am = 8 on the dial,

8.00pm = 20 on the dial.

Clock hands will allow for fine adjustment of the current time setting of the dial.

Do not attempt to rotate the dial in an anticlockwise direction.

The national regulations and respective safety instructions are to be observed. Interferences and changes to the device will lead to cancellation of the warranty.