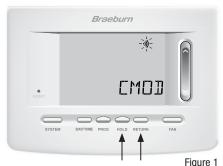

#### **2** Pair the Thermostat and Control Module

- 2.1 On the thermostat, press and hold down the HOLD and RETURN buttons for 3 seconds.
- **2.2** The word **CMOD** (control module) will appear in the display and the **1)** symbol will flash (see Figure 1).

**NOTE:** If the control module has already been paired, the ) symbol will not be flashing. To reset wireless connection to control module, see Installer Guide, Section 4.

- **2.3** On the powered control module, press and hold the **CONNECT** button for 3 seconds (see Figure 2).
- **2.4** The control module will enter pairing mode for 60 seconds. During this time the blue **COMM** indicator on the control module will flash once every 2 seconds.
- 2.5 Once successfully paired, the ) symbol will stop flashing and the blue COMM indicator on the control module will turn on.