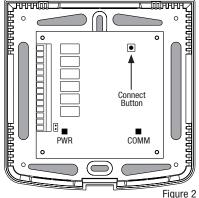

**NOTE:** If the control module has already been paired, the ) symbol will not be flashing. To reset wireless connection to control module, see Installer Guide, Section 4.

- **2.3** On the powered control module, press and hold the **CONNECT** button for 3 seconds (see Figure 2).
- **2.4** The control module will enter pairing mode for 60 seconds. During this time the blue **COMM** indicator on the control module will flash once every 2 seconds.
- 2.5 Once successfully paired, the ) symbol will stop flashing and the blue COMM indicator on the control module will turn on.

**2.6** Press **RETURN** on the thermostat at any time to exit.

**NOTE:** If pairing was unsuccessful, try moving the thermostat or repositioning the control module.