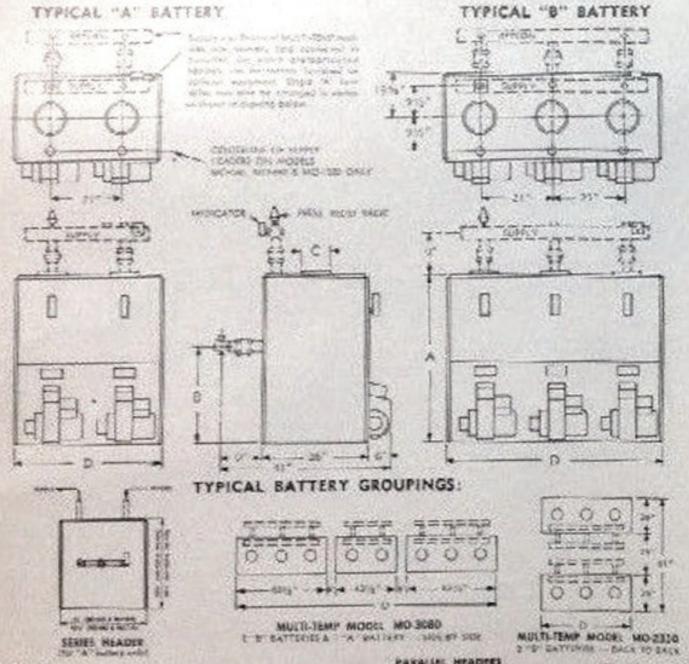

## LARGE VOLUME HOT WATER SUPPLY

IN COMMERCIAL & INDUSTRIAL ENTERPRISES & FOR PROCESS WORK

CAPACITY RATINGS FOR NATURAL, MIXED & MANUFACTURED GASES

| A G & expensed for manual instance button and instance button |         |                  | NET LAR.          |         | WOLLING WATER HEATING |       |       |              |       |  |  |
|-------------------------------------------------------------------------------------------------------------------------------------------------------------------------------------------------------------------------------|---------|------------------|-------------------|---------|-----------------------|-------|-------|--------------|-------|--|--|
| Ré.                                                                                                                                                                                                                           | STIL/HS | TNES-<br>UTM-HAR | NOTES<br>REPORTED | 50.Ft   | 44.1                  | 100   | 1007  | 30075        |       |  |  |
| KR-MA                                                                                                                                                                                                                         | 350     | 293              | 214               | 3.440   | dag                   | 448   | 35    | THE STATE OF | 15    |  |  |
| 768-420                                                                                                                                                                                                                       | 420     | 354              | 352               | 1,485   | SEE SHOUL             | 510   | 450   | 340          | 284   |  |  |
| 48-500                                                                                                                                                                                                                        | 300     | 16b              | 300               | 2 000   | 800                   | N/KS  | 485   | 400          | 240   |  |  |
| MR-400                                                                                                                                                                                                                        | 400     | 460              | 360               | 2.00    | was!                  |       | 200   | 140          | 0.00  |  |  |
| Atl 150                                                                                                                                                                                                                       | 7.M     | 530              | (50)              | 2 000   | £216                  | 900   | 250   | 1000         | 30    |  |  |
| 307-700                                                                                                                                                                                                                       | 9100    | 730              | 344               | 2-800   | 1 450                 | 1560  | 870   | 320          | 55    |  |  |
| M3-1000                                                                                                                                                                                                                       | 1 000   | 500              | W00               | 4000    | 1 400                 | 4.096 | 9.00  | 100          | 210   |  |  |
| A13-1010                                                                                                                                                                                                                      | 1 200   | 140              | 720               | # MG0   | 5.826                 | 6490  | 1 140 | 460          | 410   |  |  |
| ask 1505                                                                                                                                                                                                                      | 1.500   | 1.500            | 100               | A-000   | 2 400                 | 1315  | 1.600 | 1.010        | 1 000 |  |  |
| WK-1900                                                                                                                                                                                                                       | 1 160   | 1 dats           | 1 063             | 7.00    | 2 120                 | 2 170 | 5.740 | 1.446        | 154   |  |  |
| MX-2100                                                                                                                                                                                                                       | ¥ 500   | 0.860            | 1.365             | 5405    | 3.200                 | 2.530 | 2.226 | 1 675        | 1 440 |  |  |
| AX 2:00                                                                                                                                                                                                                       | 2.400   | 1,626            | 1-98              | 1104    | 2.890                 | 2 840 | 2.452 | 1950         | 2 650 |  |  |
| AR Stope                                                                                                                                                                                                                      | 2700    | 2 160            | 1 422             | FE (84) | 4 345                 | 2100  | 2 100 | 3.0%         | 3 300 |  |  |
| HA-3000                                                                                                                                                                                                                       | 2 000   | 7.400            | 1.662             | 12.42%  | 4400                  | 3.612 | 2 800 | 3410         | ran   |  |  |
| MR 3500                                                                                                                                                                                                                       | 3 xce   | 2 (45)           | 100               | 12.645  | 2300                  | 2960  | 4.180 | 3 430        | 2 270 |  |  |
| MR 2800                                                                                                                                                                                                                       | 3.600   | C 860            | 3.50a             | 14505   | 1710                  | 426   | 3,670 | 20%          | 146   |  |  |

## CAPACITY RATINGS FOR LF (Propone) GASES

| MR.3M2            | 160   | 204            | ne                  | 1440                                                                                                                                                                                                                                                                                                                                                                                                                                                                                                                                                                                                                                                                                                                                                                                                                                                                                                                                                                                                                                                                                                                                                                                                                                                                                                                                                                                                                                                                                                                                                                                                                                                                                                                                                                                                                                                                                                                                                                                                                                                                                                                           | 92            | 640                   | 300   | 290              | 2 m                 |
|-------------------|-------|----------------|---------------------|--------------------------------------------------------------------------------------------------------------------------------------------------------------------------------------------------------------------------------------------------------------------------------------------------------------------------------------------------------------------------------------------------------------------------------------------------------------------------------------------------------------------------------------------------------------------------------------------------------------------------------------------------------------------------------------------------------------------------------------------------------------------------------------------------------------------------------------------------------------------------------------------------------------------------------------------------------------------------------------------------------------------------------------------------------------------------------------------------------------------------------------------------------------------------------------------------------------------------------------------------------------------------------------------------------------------------------------------------------------------------------------------------------------------------------------------------------------------------------------------------------------------------------------------------------------------------------------------------------------------------------------------------------------------------------------------------------------------------------------------------------------------------------------------------------------------------------------------------------------------------------------------------------------------------------------------------------------------------------------------------------------------------------------------------------------------------------------------------------------------------------|---------------|-----------------------|-------|------------------|---------------------|
| NS-430            | 120   | 324            | 251                 | 1.680                                                                                                                                                                                                                                                                                                                                                                                                                                                                                                                                                                                                                                                                                                                                                                                                                                                                                                                                                                                                                                                                                                                                                                                                                                                                                                                                                                                                                                                                                                                                                                                                                                                                                                                                                                                                                                                                                                                                                                                                                                                                                                                          | 99            | 510                   | 400   | No.              | THE PERSON NAMED IN |
| MR SW             | 300   | 400            | 230                 | 2900                                                                                                                                                                                                                                                                                                                                                                                                                                                                                                                                                                                                                                                                                                                                                                                                                                                                                                                                                                                                                                                                                                                                                                                                                                                                                                                                                                                                                                                                                                                                                                                                                                                                                                                                                                                                                                                                                                                                                                                                                                                                                                                           | 800           | aw.                   | 450   | 400              | 200                 |
| MR-600            | H2    | 444            | 141                 | 2200                                                                                                                                                                                                                                                                                                                                                                                                                                                                                                                                                                                                                                                                                                                                                                                                                                                                                                                                                                                                                                                                                                                                                                                                                                                                                                                                                                                                                                                                                                                                                                                                                                                                                                                                                                                                                                                                                                                                                                                                                                                                                                                           | 930           | 700                   | -     | 400              | 240                 |
| M2-356            | 750   | 430            | 450                 | 2008                                                                                                                                                                                                                                                                                                                                                                                                                                                                                                                                                                                                                                                                                                                                                                                                                                                                                                                                                                                                                                                                                                                                                                                                                                                                                                                                                                                                                                                                                                                                                                                                                                                                                                                                                                                                                                                                                                                                                                                                                                                                                                                           | 1900          | 410                   | 720   | Constant Control |                     |
| WR-100            | 870   | 462            | \$22                | 1 400                                                                                                                                                                                                                                                                                                                                                                                                                                                                                                                                                                                                                                                                                                                                                                                                                                                                                                                                                                                                                                                                                                                                                                                                                                                                                                                                                                                                                                                                                                                                                                                                                                                                                                                                                                                                                                                                                                                                                                                                                                                                                                                          | 1 400         | 7.050                 | hip   | 700              | 500                 |
| No.1000           | 2000  | 999            | 600                 | 4160                                                                                                                                                                                                                                                                                                                                                                                                                                                                                                                                                                                                                                                                                                                                                                                                                                                                                                                                                                                                                                                                                                                                                                                                                                                                                                                                                                                                                                                                                                                                                                                                                                                                                                                                                                                                                                                                                                                                                                                                                                                                                                                           | Tate          | STATE OF THE PARTY OF |       |                  | - 40                |
| A4 1200           | 1160  | 929            | 100                 | 4 540                                                                                                                                                                                                                                                                                                                                                                                                                                                                                                                                                                                                                                                                                                                                                                                                                                                                                                                                                                                                                                                                                                                                                                                                                                                                                                                                                                                                                                                                                                                                                                                                                                                                                                                                                                                                                                                                                                                                                                                                                                                                                                                          | 1 846         | 1 200<br>-3 eqs       | 50C   |                  | 28                  |
| MW-1300           | 145   | 1.165          | 400                 | 5 bite                                                                                                                                                                                                                                                                                                                                                                                                                                                                                                                                                                                                                                                                                                                                                                                                                                                                                                                                                                                                                                                                                                                                                                                                                                                                                                                                                                                                                                                                                                                                                                                                                                                                                                                                                                                                                                                                                                                                                                                                                                                                                                                         | 1300          | The State of the Land | 1000  | 130              | ***                 |
| MR 1800           | 1745  | 1392           | 1054                | 7 000                                                                                                                                                                                                                                                                                                                                                                                                                                                                                                                                                                                                                                                                                                                                                                                                                                                                                                                                                                                                                                                                                                                                                                                                                                                                                                                                                                                                                                                                                                                                                                                                                                                                                                                                                                                                                                                                                                                                                                                                                                                                                                                          | 7.800         | 1750                  |       | 2386             | 1 200               |
| AW-2100           | 2.000 | 1424           | 1100                | \$ 230                                                                                                                                                                                                                                                                                                                                                                                                                                                                                                                                                                                                                                                                                                                                                                                                                                                                                                                                                                                                                                                                                                                                                                                                                                                                                                                                                                                                                                                                                                                                                                                                                                                                                                                                                                                                                                                                                                                                                                                                                                                                                                                         | 1390          | 0.100                 | 1486  | 74%              | 5.30                |
| MS-2430           | 7,320 | 1454           | T ebs               | * 100                                                                                                                                                                                                                                                                                                                                                                                                                                                                                                                                                                                                                                                                                                                                                                                                                                                                                                                                                                                                                                                                                                                                                                                                                                                                                                                                                                                                                                                                                                                                                                                                                                                                                                                                                                                                                                                                                                                                                                                                                                                                                                                          | 255 KK 100 KK | 2 430                 | 1 700 | 1800             | 3 40                |
| HR 2700           | 2810  | 2266           | 1 022               | 30.865                                                                                                                                                                                                                                                                                                                                                                                                                                                                                                                                                                                                                                                                                                                                                                                                                                                                                                                                                                                                                                                                                                                                                                                                                                                                                                                                                                                                                                                                                                                                                                                                                                                                                                                                                                                                                                                                                                                                                                                                                                                                                                                         | 3790          | 2.000                 | 1240  | 1800             | 2 800               |
| 9901.000          | 7.500 | 2 330          | THE PERSON NAMED IN | The State of | * 100         | The state of          | 2.820 | 7100             | 3.900               |
| WA 2300           | 1190  | The Section of | 1 301               | 12 616                                                                                                                                                                                                                                                                                                                                                                                                                                                                                                                                                                                                                                                                                                                                                                                                                                                                                                                                                                                                                                                                                                                                                                                                                                                                                                                                                                                                                                                                                                                                                                                                                                                                                                                                                                                                                                                                                                                                                                                                                                                                                                                         |               | 2490                  | 2,800 | 0.330            | 2100                |
| The second second | -     | 2 862          | 1 (4)               | 12516                                                                                                                                                                                                                                                                                                                                                                                                                                                                                                                                                                                                                                                                                                                                                                                                                                                                                                                                                                                                                                                                                                                                                                                                                                                                                                                                                                                                                                                                                                                                                                                                                                                                                                                                                                                                                                                                                                                                                                                                                                                                                                                          | 5 200         | 5.840                 | 230   | 2302             | 2 300               |
| WK 2760           | 3.4%  | 2764           | 2 241               | Seatt.                                                                                                                                                                                                                                                                                                                                                                                                                                                                                                                                                                                                                                                                                                                                                                                                                                                                                                                                                                                                                                                                                                                                                                                                                                                                                                                                                                                                                                                                                                                                                                                                                                                                                                                                                                                                                                                                                                                                                                                                                                                                                                                         | 100 E 1990    | 4.540                 | 0.300 | 2 800            | 1                   |