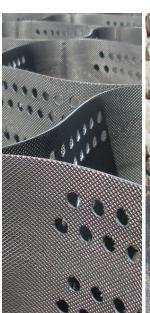

## UNIAXIAL & BIAXIAL GEOGRIDS

Base Stabilization Park On - Drive On Retaining Wall Slope Reinforcement