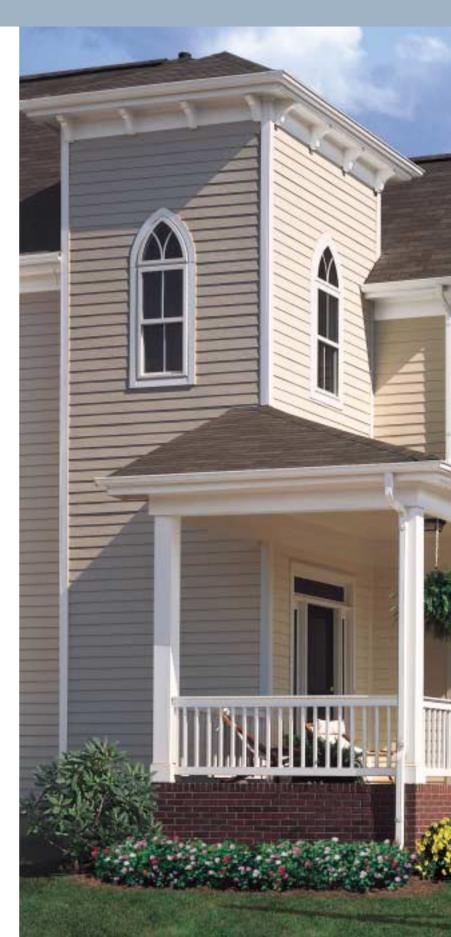

## The Best Performing FiberCement Siding on the Market

WEATHERBOARDS SIDING IS THE BEST FIBER CEMENT SIDING YOU CAN BUY. PLUS IT'S BEAUTIFUL. IT GIVES YOUR HOME THE BEST FEATURES OF WOOD, WITHOUT ANY OF WOOD'S HASSLES.

CertainTeed's proprietary DuraPress® System of manufacturing gives WeatherBoards siding superior protection against the elements. And to further protect its beauty, WeatherBoards is available factory-sealed with the exclusive FiberTect<sup>™</sup> Sealing System. Your home deserves the great looks and long-lasting durability of WeatherBoards siding, America's finest fiber cement siding.