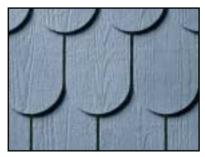

## SHAPES SIDING

WeatherBoards Shapes decorative panels are available in lap and full cut designs with deep, authentic textures for outstanding appearance.

- Create dramatic shadow lines for maximum curb appeal
- Shapes are suitable for accents, intermediate and full-wall applications

Perfection Shingles Lap 8 1/4" x 12' (7" Exposure)

Random Square Straight Edge 16" x 48" (7" Exposure)

Random Square Staggered Edge 16" x 48" (7" Exposure)

Half-Round 16" x 48" (7" Exposure)

Octagons Full Cut 16" x 48" (7" exposure)