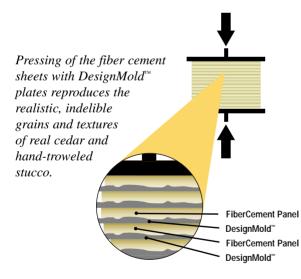

# CertainTeed's manufacturing system provides:

- grain definition
- Tougher product less likely to fracture on impact
- 60% higher interlaminate bond strength results in superior freeze/thaw protection
- Exclusive precuring chamber reduces surface chalking