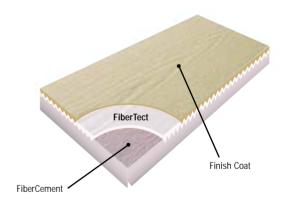

### $F\text{iberTect}^{^{\scriptscriptstyle{\mathsf{TM}}}} S \text{eals The Beauty In}$

The exclusive FiberTect<sup>™</sup> Sealing System is far more than a primer:

- FiberTect penetrates into and bonds with FiberCement
- Seals against unwanted moisture significantly better than other competitive priming systems
- FiberTect<sup>®</sup>
- Bonds to the paint for a longer-lasting, better-looking finish
- The industry's longest paint window, based on written warranties

FiberTect Sealer bonds with the WeatherBoards panel to create a perfect foundation to assure optimum topcoat performance.

Get WeatherBoards siding prefinished. Most popular WeatherBoards profiles and textures are available. You'll get the best finish warranty in the business.