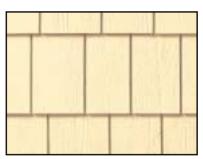

## LAP SIDING

These panels give you many choices in realistic grains and textures. Select from dutchlap and beaded plus traditional lap profiles in a generous range of heights.

Textured Dutchlap Siding 8 1/4" x 12'

| <br>_ |
|-------|
|       |
|       |
|       |

Textured Beaded Lap Siding 7 1/2" x 12'

Smooth Beaded Lap Siding 7 1/2" x 12'

Smooth Lap Siding 5 1/4" x 12' 8 1/4" x 12' 6 1/2" x 12' 9 1/2" x 12' 7 1/2" x 12'