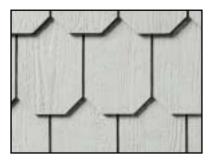

## SHAPES SIDING

WeatherBoards Shapes decorative panels are available in lap and full cut designs with deep, authentic textures for outstanding appearance.

- Create dramatic shadow lines for maximum curb appeal
- Shapes are suitable for accents, intermediate and full-wall applications

Perfection Shingles Lap 8 1/4" x 12' (7" Exposure)

Random Square Straight Edge 16" x 48" (7" Exposure)

Random Square Staggered Edge 16" x 48" (7" Exposure)

Half-Round 16" x 48" (7" Exposure)

Octagons Full Cut 16" x 48" (7" exposure)