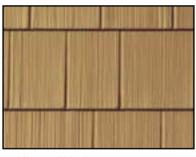

## LAP SIDING

These panels give you many choices in realistic grains and textures. Select from dutchlap and beaded plus traditional lap profiles in a generous range of heights.

Textured Dutchlap Siding 8 1/4" x 12'

| <br>_ |
|-------|
|       |
|       |
|       |

Textured Beaded Lap Siding 7 1/2" x 12'

Smooth Beaded Lap Siding 7 1/2" x 12'

Smooth Lap Siding 5 1/4" x 12' 8 1/4" x 12' 6 1/2" x 12' 9 1/2" x 12' 7 1/2" x 12'