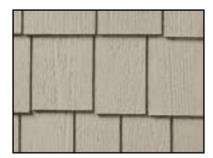

## SHAPES SIDING

WeatherBoards Shapes decorative panels are available in lap and full cut designs with deep, authentic textures for outstanding appearance.

- Create dramatic shadow lines for maximum curb appeal
- Shapes are suitable for accents, intermediate and full-wall applications

Perfection Shingles Lap 8 1/4" x 12' (7" Exposure)

Random Square Straight Edge 16" x 48" (7" Exposure)

Random Square Staggered Edge 16" x 48" (7" Exposure)

Half-Round 16" x 48" (7" Exposure)

Octagons Full Cut 16" x 48" (7" exposure)