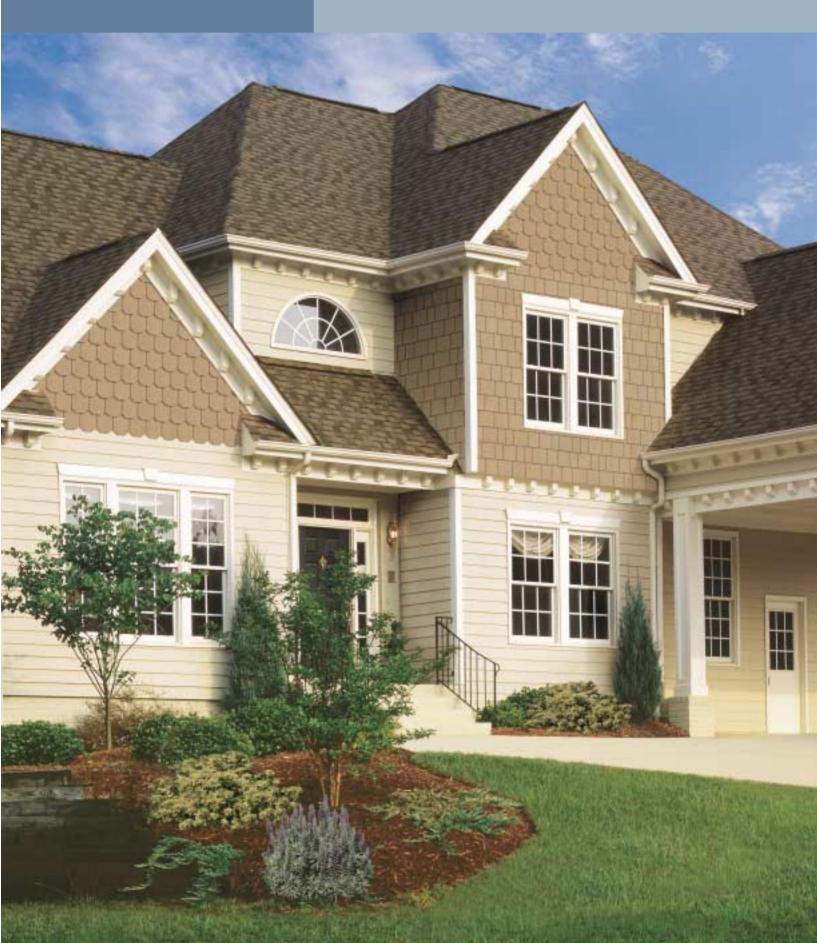

## The Best Performing FiberCement Siding on the Market

WEATHERBOARDS SIDING IS THE BEST FIBER CEMENT SIDING YOU CAN BUY. PLUS IT'S BEAUTIFUL. IT GIVES YOUR HOME THE BEST FEATURES OF WOOD, WITHOUT ANY OF WOOD'S HASSLES.

CertainTeed's proprietary DuraPress® System of manufacturing gives WeatherBoards siding superior protection against the elements. And to further protect its beauty, WeatherBoards is available factory-sealed with the exclusive FiberTect<sup>™</sup> Sealing System. Your home deserves the great looks and long-lasting durability of WeatherBoards siding, America's finest fiber cement siding.

Meather Boards"

CHOOSE FROM A GALLERY OF BEAUTIFUL PREFINISHED COLORS.