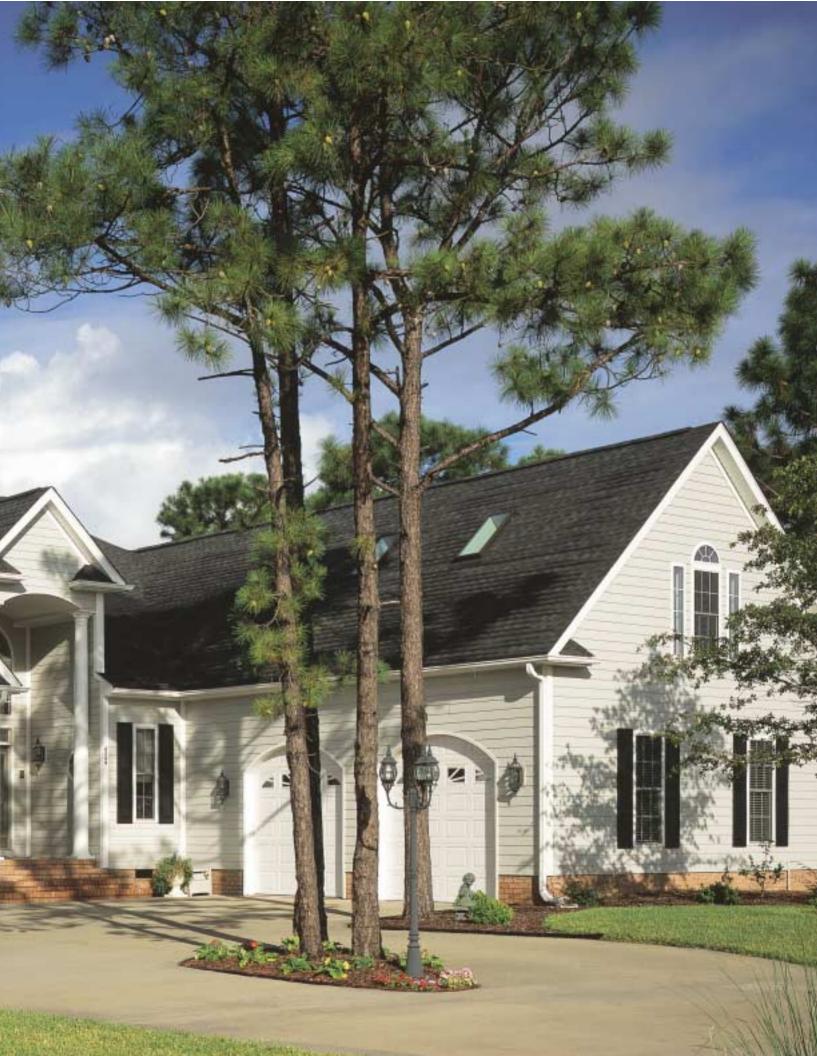

## The Best Performing FiberCement Siding on the Market

WEATHERBOARDS SIDING IS THE BEST FIBER CEMENT SIDING YOU CAN BUY. PLUS IT'S BEAUTIFUL. IT GIVES YOUR HOME THE BEST FEATURES OF WOOD, WITHOUT ANY OF WOOD'S HASSLES.

CertainTeed's proprietary DuraPress® System of manufacturing gives WeatherBoards siding superior protection against the elements. And to further protect its beauty, WeatherBoards is available factory-sealed with the exclusive FiberTect<sup>™</sup> Sealing System. Your home deserves the great looks and long-lasting durability of WeatherBoards siding, America's finest fiber cement siding.