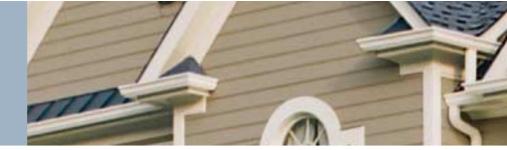

## The Best Performing FiberCement Siding on the Market

WEATHERBOARDS SIDING IS THE BEST FIBER CEMENT SIDING YOU CAN BUY. PLUS IT'S BEAUTIFUL. IT GIVES YOUR HOME THE BEST FEATURES OF WOOD, WITHOUT ANY OF WOOD'S HASSLES.

CertainTeed's proprietary DuraPress® System of manufacturing gives WeatherBoards siding superior protection against the elements. And to further protect its beauty, WeatherBoards is available factory-sealed with the exclusive FiberTect<sup>™</sup> Sealing System. Your home deserves the great looks and long-lasting durability of WeatherBoards siding, America's finest fiber cement siding.