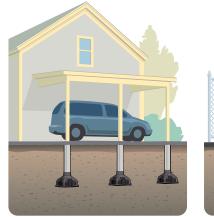

SF 22 DATA SHEET

concrete QTY for your project so you only have to order once! DO NOT UNDER ORDER!

\* Most redi-mix trucks contain 7-9 yards of concrete

SquareFoot is a uniquely designed, plastic concrete footing form for residential, commercial and industrial use. The exclusive, patented, square shape resists uplift, tipping and tilting. The larger square footprint provides greater bearing capacity. This footing form fits all brands of construction tubes. **Spend 3 days with a traditional method, or 3 hours with SquareFoot!** 

#### **SquareFoot Applications**

- Gazebos
- Playgrounds
- Car Ports
- Sheds
- Additions
- Basketball Poles
- Decks
- Porches
- Greenhouses
- And more!

Ideal for all residential, commercial, and industrial applications. SquareFoot complies with all international building code requirements.