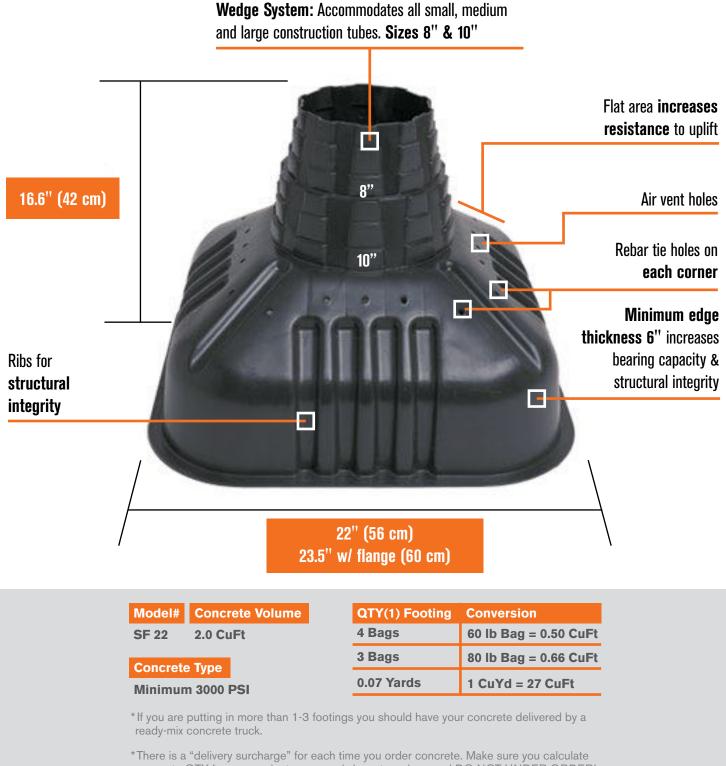

SF 22 DATA SHEET

concrete QTY for your project so you only have to order once! DO NOT UNDER ORDER!

\* Most redi-mix trucks contain 7-9 yards of concrete

SquareFoot is a uniquely designed, plastic concrete footing form for residential, commercial and industrial use. The exclusive, patented, square shape resists uplift, tipping and tilting. The larger square footprint provides greater bearing capacity. This footing form fits all brands of construction tubes. **Spend 3 days with a traditional method, or 3 hours with SquareFoot!** 

## **SquareFoot Product Specifications**

#### Size

**22" (56 cm)** 23.5" (60 cm) w/ flange Fits **8" & 10**" Tubes

Concrete Volume

2.0 CuFt

SF-22

#### Approx. Concrete Required 4 x 60lb. bags

Ideal for Residential & Light Commercial Projects

**SF-28** 