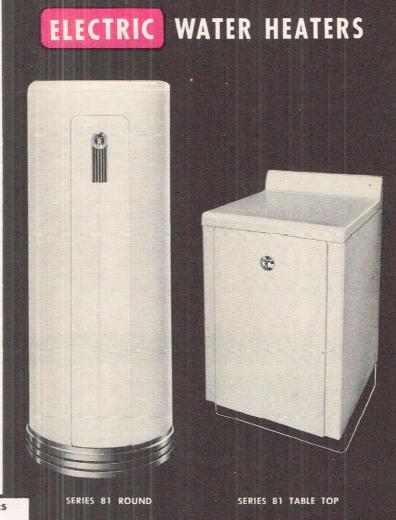

#### RHEEM AUTOMATIC ELECTRIC WATER HEATERS PROVIDE HOT WATER SERVICE WITH MAXIMUM EFFICIENCY

In every aspect of water heater performance—efficiency, aconomy, ease of operation, safety, dependability and long life—Rheem Electric Water Heaters set new high standards. Made in a wide range of sizes and models, Rheem electric water heaters are available to meet power company requirements of various localities. Units shown here are ideal for replacement, modernization, and new home installation.

**EXTRA, MAGNESIUM ANODE PROTECTION** For extra protection against corrosion, these units are supplied with factory-installed magnesium anodes.

THE RIGHT UNIT FOR EVERY HOME Rheem Series 81 is made in round, upright storage sizes ranging from 12 to 82 gals., and in table top storage sizes of 30 to 40 gals. Table top units fit alongside other kitchen appliances, providing extra table space. Other Rheem Electrics are made in wide range of sizes. If electricity is preferred and economical fuel in your locality, there's a Rheem just right for you.