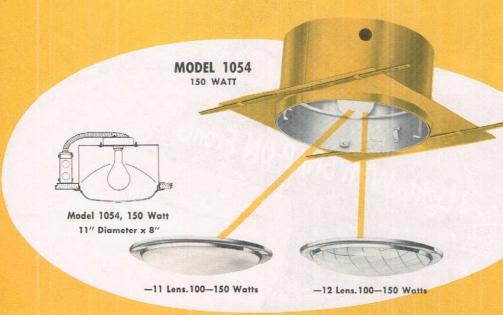

Regardless of architecture, color motifs or styling, there are Pry-Lite models for every room in the home. They harmonize with every design. New attractive finishes of chrome, copper, brass and painted silver grey are richly compatible to the best furnishings and interior decoration. Beautifully patterned glass gives clear, full illumination without glare or dark spots. Pry-Lites are the modern recessed lighting fixtures that give your home real light harmony at all times. Yet, Pry-Lites are so inherently utilitarian that they save hours and hours of tedious and annoying work.