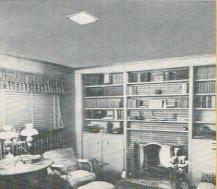

# Inhance your new home with

Grace and beauty are captured in the home with Pry-Lites-attractiveness and charm are coupled with tactful harmony. Add to this the sweep of natural contours displayed in the unbroken flow of spaciousness in each room . . . Smooth ceilings and walls, lighting perfectly blended with color and decor . . . Pry-Lites truly give an air of up-to-date distinction to your new home and will add immeasurably to pleasant and enjoyable living.

Regardless of architecture, color motifs or styling, there are Pry-Lite models for every room in the home. They harmonize with every design. New attractive finishes of chrome, copper, brass and painted silver grey are richly compatible to the best furnishings and interior decoration. Beautifully patterned glass gives clear, full illumination without glare or dark spots. Pry-Lites are the modern recessed lighting fixtures that give your home real light harmony at all times. Yet, Pry-Lites are so inherently utilitarian that they save hours and hours of tedious and annoying work.