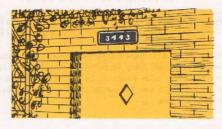

# No. 404—PRY-LITE ILLUMINATED HOUSE NUMBER

Most beautiful, most readable house number available. A Pry-Lite development, using the latest ideas in "edge-lite" illumination. Light travels through the glass from the two ends providing evenness of illumination. Smooth, die cast surface. Finished in brass, statuary bronze and aluminum. Accommodates up to 5 digits.

SURFACE-MOUNTED-117/8" x 35/8" x 7/8".

**ENHANCE THAT NEW HOME LOOK** 

PRYNE & CO., INC. Pomona, California

Factories: Pomona, California; Newark, New Jersey Warehouses: Los Angeles, San Francisco, Chicago, Atlanta Stocked by electrical wholesalers in all parts of the United States.