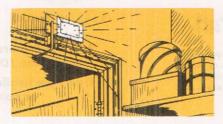

### No. 158-AUTOMATIC CLOSET LIGHT

No more feeling for a drop cord or reaching for a wall switch as you open the closet door. This new Pry-Lite recessed closet light comes on automatically. No extra switch or expensive attachment to wire in for control purposes. One little adjustable lever at the top of the door turns the light on and off as the door is opened and closed.