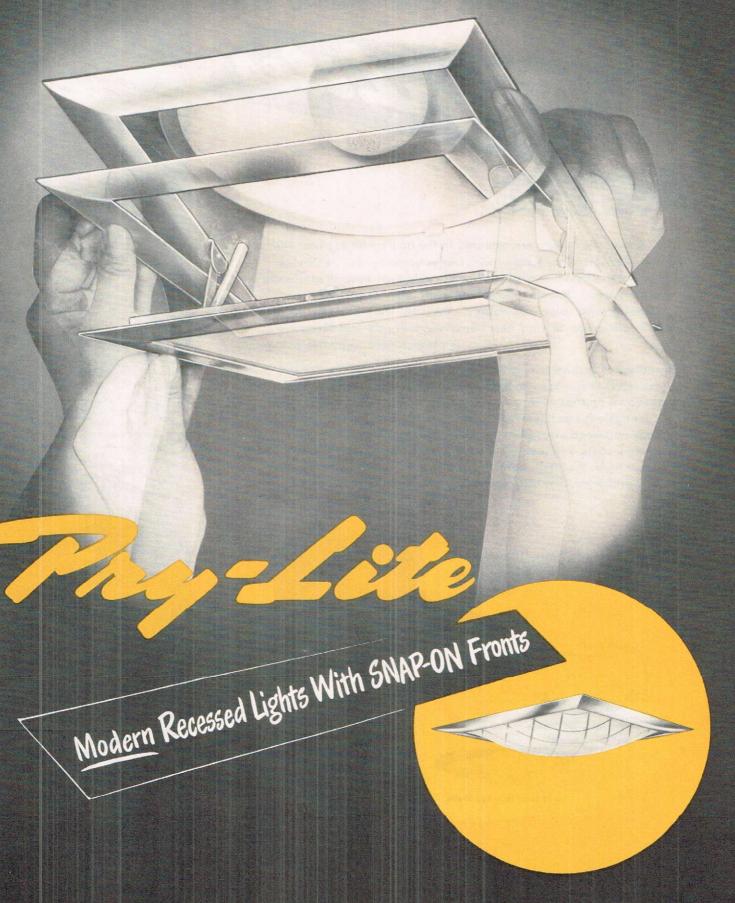

# "Snap-On Fronts"

# ANOTHER Pry-Like EXCLUSIVE!

INSTANTLY INSTALLED-INSTANTLY REMOVABLE

Pull down to relamp.

Easy to remove.

Easy to clean.

## EASY TO RELAMP—EASY TO CLEAN—PERFECTLY SMOOTH FRAME—NO SCREWS—NO HINGES—NO CAP NUTS

Here is the newest and most sensational feature ever incorporated in a recessed or flush lighting fixture. Fronts and glass that "Snap-on"! They are easy to install, easy to clean

or relamp and instantly removable at any time. The glass is securely fastened in the frame and there are no screws, no hinges or cap nuts to worry about.