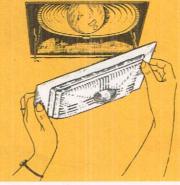

# ANOTHER Pry-Like EXCLUSIVE!

INSTANTLY INSTALLED-INSTANTLY REMOVABLE

Pull down to relamp.

Easy to remove.

Easy to clean.

## EASY TO RELAMP—EASY TO CLEAN—PERFECTLY SMOOTH FRAME—NO SCREWS—NO HINGES—NO CAP NUTS

Here is the newest and most sensational feature ever incorporated in a recessed or flush lighting fixture. Fronts and glass that "Snap-on"! They are easy to install, easy to clean

or relamp and instantly removable at any time. The glass is securely fastened in the frame and there are no screws, no hinges or cap nuts to worry about.