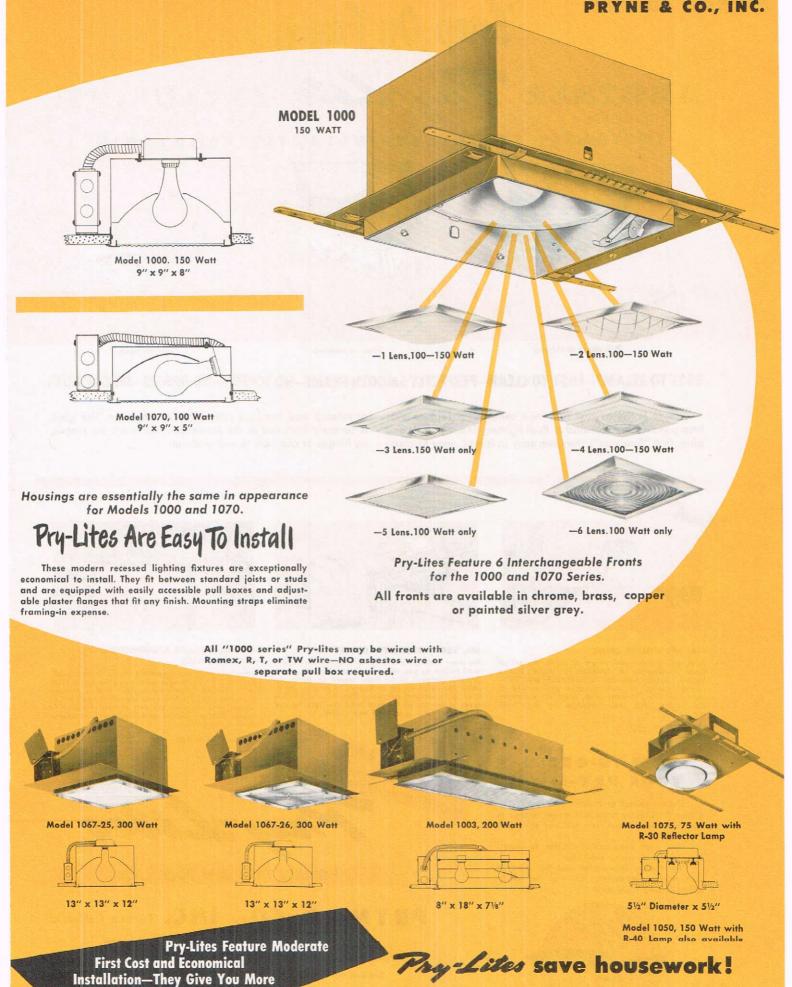

Regardless of architecture, color motifs or styling, there are Pry-Lite models for every room in the home. They harmonize with every design. New attractive finishes of chrome, copper, brass and painted silver grey are richly compatible to the best furnishings and interior decoration. Beautifully patterned glass gives clear, full illumination without glare or dark spots. Pry-Lites are the modern recessed lighting fixtures that give your home real light harmony at all times. Yet, Pry-Lites are so inherently utilitarian that they save hours and hours of tedious and annoying work.