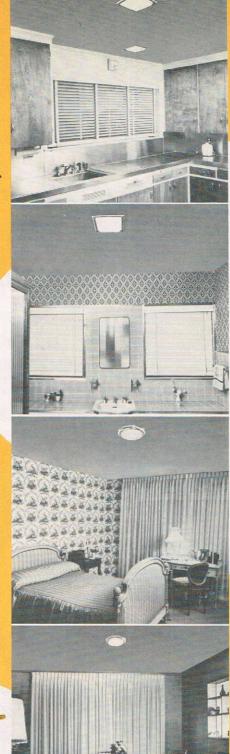

# Inhance your new home with

Grace and beauty are captured in the home with Pry-Lites-attractiveness and charm are coupled with tactful harmony. Add to this the sweep of natural contours displayed in the unbroken flow of spaciousness in each room . . . Smooth ceilings and walls, lighting perfectly blended with color and decor . . . Pry-Lites truly give an air of up-to-date distinction to your new home and will add immeasurably to pleasant and enjoyable living.

Regardless of architecture, color motifs or styling, there are Pry-Lite models for every room in the home. They harmonize with every design. New attractive finishes of chrome, copper, brass and painted silver grey are richly compatible to the best furnishings and interior decoration. Beautifully patterned glass gives clear, full illumination without glare or dark spots. Pry-Lites are the modern recessed lighting fixtures that give your home real light harmony at all times. Yet, Pry-Lites are so inherently utilitarian that they save hours and hours of tedious and annoying work.