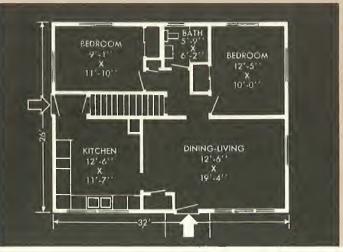

### The Manor 46 ft. x 28 ft. 3 Bedrooms • Living Room Dining Room • Kitchen • Bath Modern ground level storage or full basement

With ground level storage

#### **Optional Features**

- ★ Five distinctive fronts (see page 3 of folder)
- ★ Automatic oil or gas heat
- ★ Deluxe Kitchen with dishwasher
- ★ Thermopane windows
- ★ Breezeway and garage

MODERN HOMES CORPORATION 7742 Greenfield Dearborn, Michigan