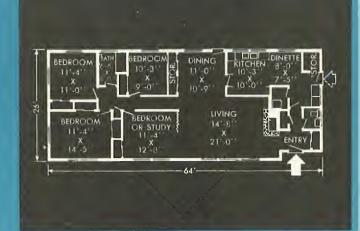

#### With full basement

MODERN HOMES CORPORATION 7742 Greenfield Dearborn, Michigan

64 ft. x 26 ft. 4 Bedrooms • Living Room Dining Room • Kitchen with Dinette 1½ Baths Modern ground level storage or full basement

With ground level storage

#### **Optional Features**

- ★ Five distinctive fronts (see page 3 of folder)
- ★ Automatic oil or gas heat
- ★ Deluxe Kitchen with dishwasher

With full basement

- ★ Thermopane windows
- ★ Breezeway and garage