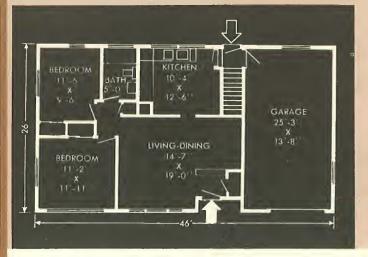

### The Manor 46 ft. x 28 ft. 3 Bedrooms • Living Room Dining Room • Kitchen • Bath Modern ground level storage or full basement

With ground level storage

#### With full basement