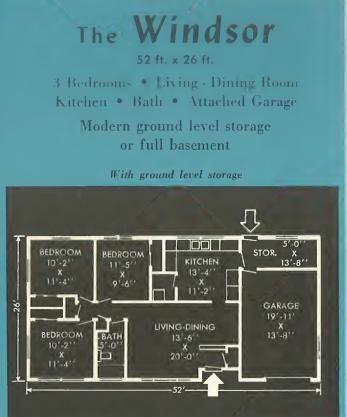

### The Manor 46 ft. x 28 ft. 3 Bedrooms • Living Room Dining Room • Kitchen • Bath Modern ground level storage or full basement

With ground level storage

#### **Optional Features**

- ★ Five distinctive fronts (see page 3 of folder)
- ★ Automatic oil or gas heat
- ★ Deluxe Kitchen with dishwasher
- ★ Thermopane windows
- ★ Breezeway and garage

MODERN HOMES CORPORATION 7742 Greenfield Dearborn, Michigan