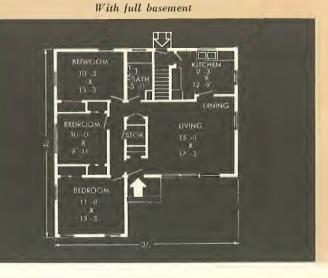

Convenient

The Laurel 36 ft. x 26 ft. 3 Bedrooms • Living Room Dining Area • Kitchen • Bath Modern ground level storage or full basement

With ground level storage

#### With full basement

With ground level storage