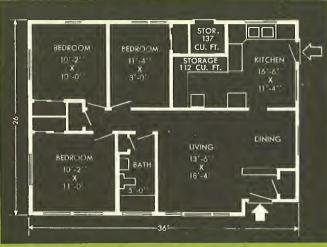

Convenient

The Laurel 36 ft. x 26 ft. 3 Bedrooms • Living Room Dining Area • Kitchen • Bath Modern ground level storage or full basement

With ground level storage

Modern Ground Level Utility Room or Full Basement—Two basic interior arrangements are available for every Modern Home. If you prefer the convenience of one floor, ground-level living, floor plans incorporating a large utility room are available. On the other hand, if you like the extra space which a full basement affords, you may select the same home in a basement model.