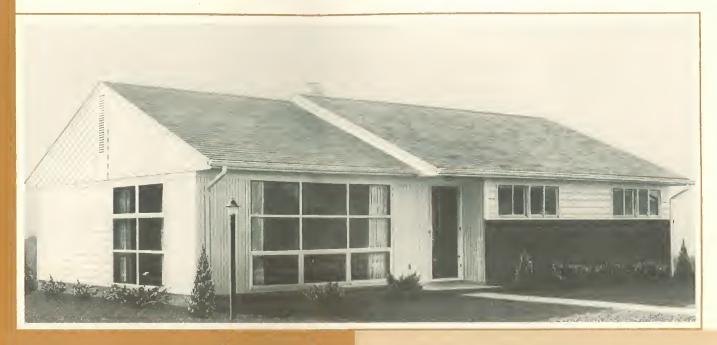

### The Manor 46 ft. x 28 ft. 3 Bedrooms • Living Room Dining Room • Kitchen • Bath Modern ground level storage or full basement

With ground level storage

#### **Optional Features**

- ★ Five distinctive fronts (see page 3 of folder)
- ★ Automatic oil or gas heat
- ★ Deluxe Kitchen with dishwasher
- ★ Thermopane windows
- ★ Breezeway and garage

MODERN HOMES CORPORATION 7742 Greenfield Dearborn, Michigan