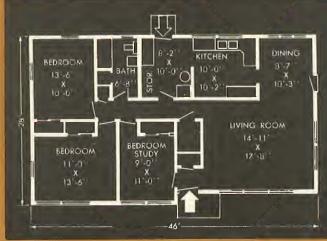

### The Manor 46 ft. x 28 ft. 3 Bedrooms • Living Room Dining Room • Kitchen • Bath Modern ground level storage or full basement

With ground level storage