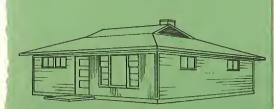

### The Melody 32 ft. x 26 ft. 2 Bedrooms • Living Room Dining Area • Kitchen • Bath Modern ground level storage or full basement

With ground level storage