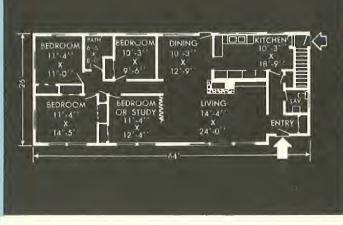

#### With full basement

MODERN HOMES CORPORATION 7742 Greenfield Dearborn, Michigan

64 ft. x 26 ft. 4 Bedrooms • Living Room Dining Room • Kitchen with Dinette 1½ Baths Modern ground level storage or full basement