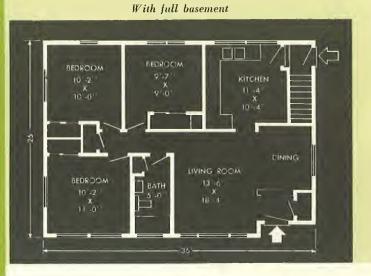

Convenient

The Laurel 36 ft. x 26 ft. 3 Bedrooms • Living Room Dining Area • Kitchen • Bath Modern ground level storage or full basement

With ground level storage

Modern Ground Level Utility Room or Full Basement—Two basic interior arrangements are available for every Modern Home. If you prefer the convenience of one floor, ground-level living, floor plans incorporating a large utility room are available. On the other hand, if you like the extra space which a full basement affords, you may select the same home in a basement model.