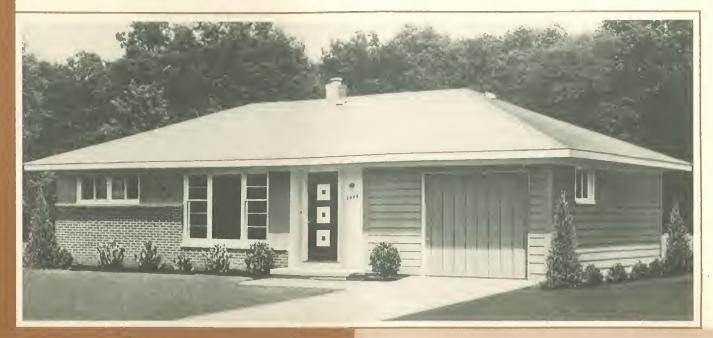

**

- ★ Five distinctive fronts (see page 3 of folder)
- ★ Automatic oil or gas heat
- 🖈 Deluxe Kitchen with dishwasher
- ★ Thermopane windows
- ★ Breezeway and garage





MODERN HOMES CORPORATION 7742 Greenfield Dearborn, Michigan





### The Manor 46 ft. x 28 ft. 3 Bedrooms • Living Room Dining Room • Kitchen • Bath Modern ground level storage or full basement

With ground level storage

#### **Optional Features**

- ★ Five distinctive fronts (see page 3 of folder)
- ★ Automatic oil or gas heat
- ★ Deluxe Kitchen with dishwasher
- ★ Thermopane windows
- ★ Breezeway and garage





MODERN HOMES CORPORATION 7742 Greenfield Dearborn, Michigan



For additional information, including prices, contact your local MODERN HOMES builder-dealer, bank, or lending agency.

#### With full basement





#### **Optional Features**

- ★ Five distinctive fronts (see page 3 of folder)
- \* Automatic oil or gas heat
- ★ Deluxe Kitchen with dishwasher

With full basement

★ Thermopane windows





MODERN HOMES CORPORATION 7742 Greenfield Dearborn, Michigan





#### 32 ft. x 26 ft. 2 Bedrooms • Living Room Dining Area • Kitchen • Bath Future Second Floor Bedroom Modern ground level storage or full basement

With ground level storage

### **Optional Features**

- ★ Five distinctive fronts (see page 3 of folder)
- \* Automatic oil or gas heat
- ★ Deluxe Kitchen with dishwasher
- **★** Thermopane windows
- ★ Breezeway and garage

#### With full basement





MODERN HOMES CORPORATION 7742 Greenfield Dearborn, Michigan







64 ft. x 26 ft. 4 Bedrooms • Living Room Dining Room • Kitchen with Di