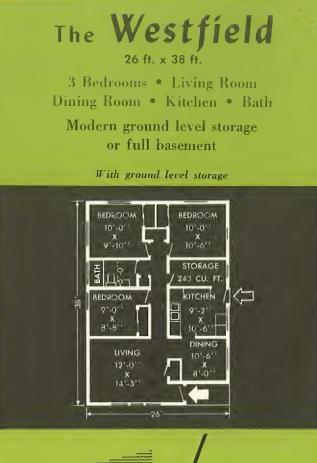

Convenient

The Laurel 36 ft. x 26 ft. 3 Bedrooms • Living Room Dining Area • Kitchen • Bath Modern ground level storage or full basement

With ground level storage