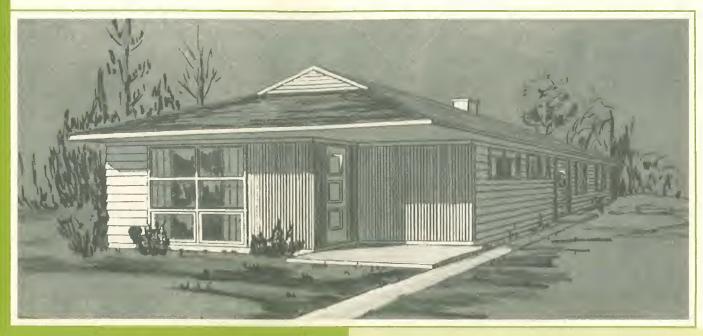

# A *Modern Home* is Flexible— Easy to Adapt to Your Individual Tastes and Living Requirements

Five Front Elevations—Modern Homes have been designed, not only to present a conventional appearance comparable to the better architect-designed, site-built homes, but to provide flexibility of exterior and interior design to satisfy your individual tastes.

A choice of five attractive exteriors, as shown on the right, is available for every model.

Trussed Roof Construction —The flexibility of the Modern Homes' trussed roof construction permits any reasonable variation of room layout you may require. Because the roof trusses are built like a bridge, the interior walls do not support the roof, thus permitting the location of partitions anywhere in the home.