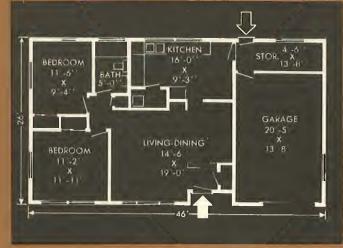

### The Manor 46 ft. x 28 ft. 3 Bedrooms • Living Room Dining Room • Kitchen • Bath Modern ground level storage or full basement

With ground level storage