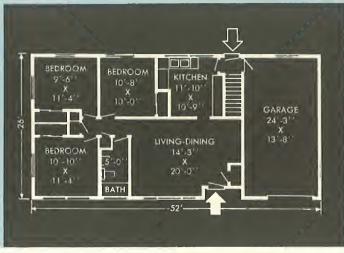

#### With full basement

MODERN HOMES CORPORATION 7742 Greenfield Dearborn, Michigan

64 ft. x 26 ft. 4 Bedrooms • Living Room Dining Room • Kitchen with Dinette 1½ Baths Modern ground level storage or full basement

With ground level storage

#### **Optional Features**

- ★ Five distinctive fronts (see page 3 of folder)
- ★ Automatic oil or gas heat
- ★ Deluxe Kitchen with dishwasher

With full basement

- ★ Thermopane windows
- ★ Breezeway and garage