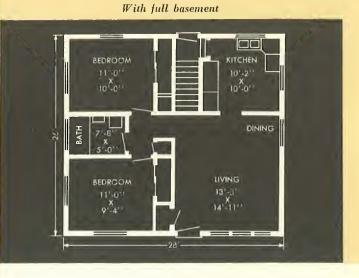

### The Woodlawn 36 ft. x 38 ft. 3 Bedrooms • Living Room Dining Area • Kitchen • Bath Modern ground level storage or full basement

With ground level storage

#### **Optional Features**

- ★ Five distinctive fronts (see page 3 of folder)
- ★ Automatic oil or gas heat
- 🖈 Deluxe Kitchen with dishwasher
- ★ Thermopane windows
- ★ Breezeway and garage

MODERN HOMES CORPORATION 7742 Greenfield Dearborn, Michigan