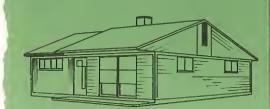

Convenient

The Laurel 36 ft. x 26 ft. 3 Bedrooms • Living Room Dining Area • Kitchen • Bath Modern ground level storage or full basement

With ground level storage