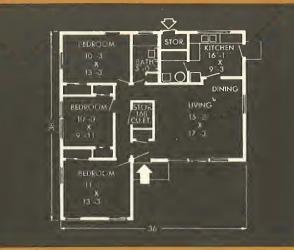

Convenient

The Laurel 36 ft. x 26 ft. 3 Bedrooms • Living Room Dining Area • Kitchen • Bath Modern ground level storage or full basement

With ground level storage