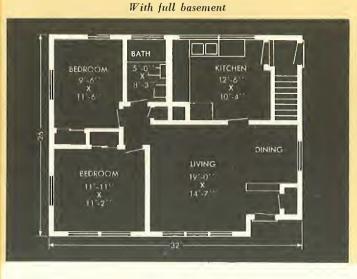

### The Melody 32 ft. x 26 ft. 2 Bedrooms • Living Room Dining Area • Kitchen • Bath Modern ground level storage or full basement

With ground level storage

#### 32 ft. x 26 ft. 2 Bedrooms • Living Room Dining Area • Kitchen • Bath Future Second Floor Bedroom Modern ground level storage or full basement

With ground level storage