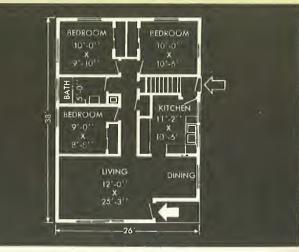

### The Melody 32 ft. x 26 ft. 2 Bedrooms • Living Room Dining Area • Kitchen • Bath Modern ground level storage or full basement

With ground level storage