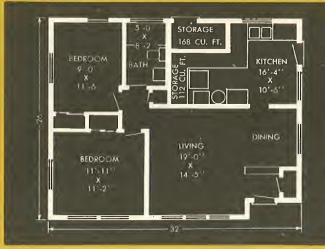

### The Manor 46 ft. x 28 ft. 3 Bedrooms • Living Room Dining Room • Kitchen • Bath Modern ground level storage or full basement

With ground level storage

#### **Optional Features**

- ★ Five distinctive fronts (see page 3 of folder)
- ★ Automatic oil or gas heat
- ★ Deluxe Kitchen with dishwasher
- ★ Thermopane windows
- ★ Breezeway and garage

MODERN HOMES CORPORATION 7742 Greenfield Dearborn, Michigan