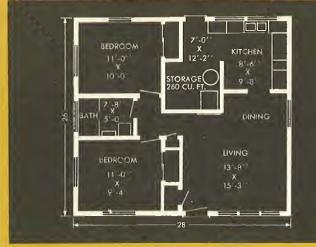

### The Woodlawn 36 ft. x 38 ft. 3 Bedrooms • Living Room Dining Area • Kitchen • Bath Modern ground level storage or full basement

With ground level storage

#### **Optional Features**

- ★ Five distinctive fronts (see page 3 of folder)
- ★ Automatic oil or gas heat
- 🖈 Deluxe Kitchen with dishwasher
- ★ Thermopane windows
- ★ Breezeway and garage

MODERN HOMES CORPORATION 7742 Greenfield Dearborn, Michigan