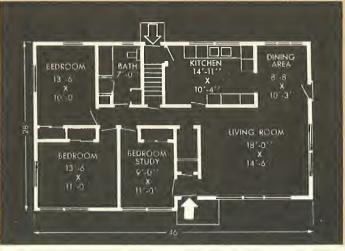

### The Manor 46 ft. x 28 ft. 3 Bedrooms • Living Room Dining Room • Kitchen • Bath Modern ground level storage or full basement

With ground level storage

#### With full basement