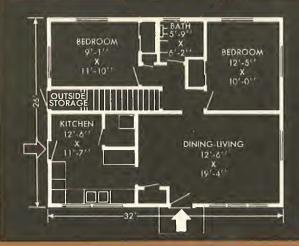

### The Woodlawn 36 ft. x 38 ft. 3 Bedrooms • Living Room Dining Area • Kitchen • Bath Modern ground level storage or full basement

With ground level storage

#### **Optional Features**

- ★ Five distinctive fronts (see page 3 of folder)
- ★ Automatic oil or gas heat
- 🖈 Deluxe Kitchen with dishwasher
- ★ Thermopane windows
- ★ Breezeway and garage

MODERN HOMES CORPORATION 7742 Greenfield Dearborn, Michigan