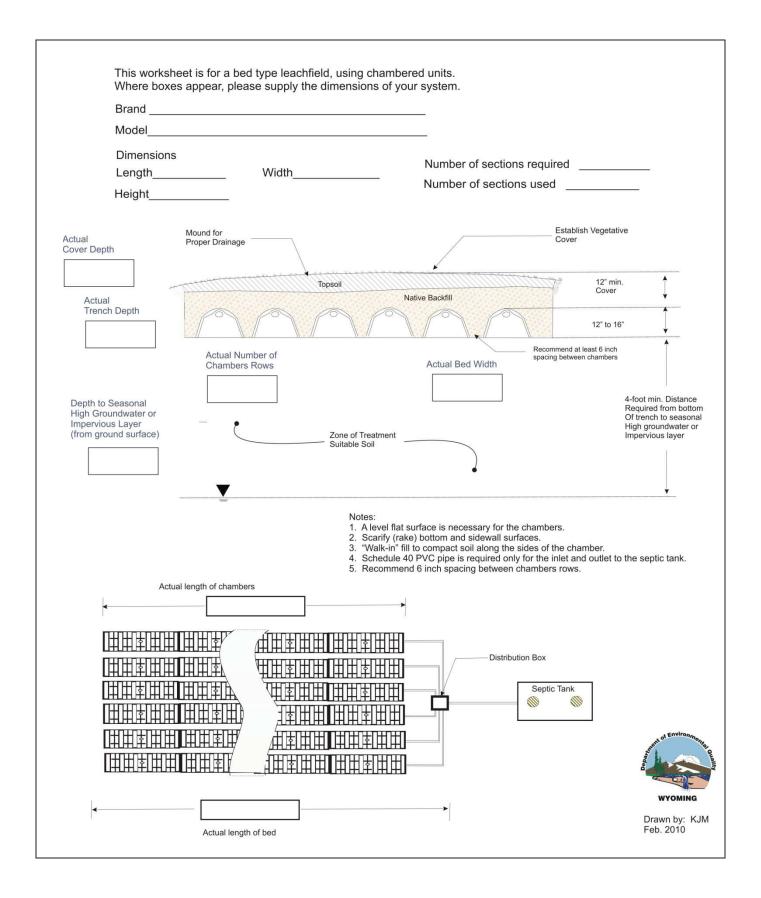

## **Chamber Bed System**

| Chamber | Type of chamber<br>(Manufacturer)                                              |                                                                |
|---------|--------------------------------------------------------------------------------|----------------------------------------------------------------|
|         | Model                                                                          |                                                                |
|         | Width (inches)                                                                 |                                                                |
|         | Height (inches)                                                                |                                                                |
|         | Length (inches)                                                                |                                                                |
|         | Equivalent Area Per Unit<br>(see table – Page 30)                              | Box 14                                                         |
| Design  | Minimum infiltrative surface<br>area required (from yellow<br>box 3 on Page 6) | Box 15                                                         |
|         | Minimum number of units                                                        | Minimum Area (brown box 15) / Equivalent Area (green box 14) = |
|         |                                                                                | Answer (round up): Box 16                                      |
| Layout  | Width of bed (feet)                                                            |                                                                |
|         | Length of bed (feet)                                                           |                                                                |
|         | Total square feet                                                              |                                                                |
|         | ☐ Complete Sheet D                                                             |                                                                |

## Sheet D Chambered Bed Leachfield