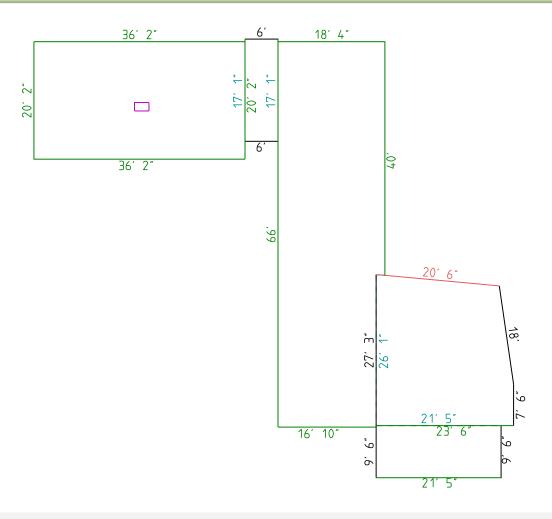

### Length Plan

Eaves = 300ft Rakes = 84ft

Ridges = 22ft

Hips = Oft

Valleys =0 ft

**Apron Flashing**= 83

Step Flashing= 0

Parapet Length = Oft