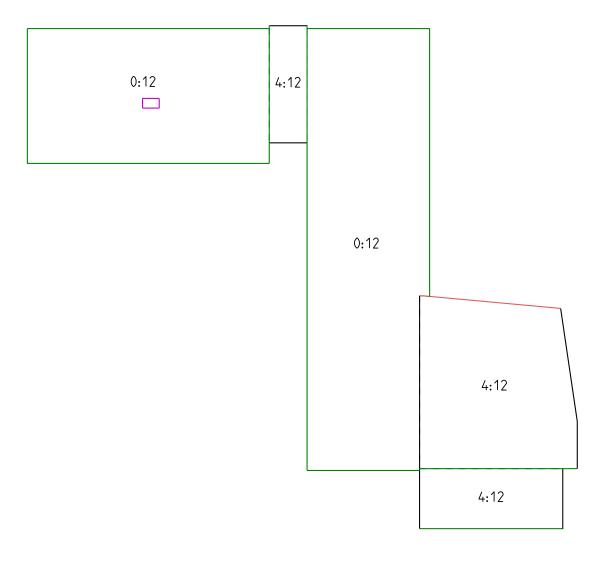

#### Pitches Table (Pitch By Area)

| Pitch/Slope | Area |
|-------------|------|
| 0:12        | 1891 |
| 4:12        | 898  |
| Total       | 2789 |

**Order Number:** 

Friday, May 06, 2022

### **Pitch Values**