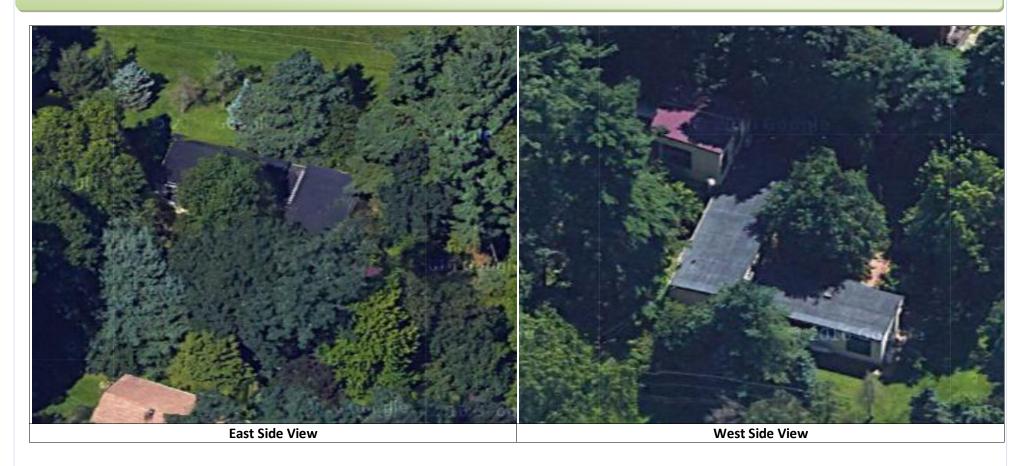

Rakes (ft)                    | 0    | Rakes (ft)                       | 84  |  |
| Eaves (ft)                    | 254  | Eaves (ft)                       | 46  |  |
| Rakes + Eaves (ft)            | 254  | Rakes + Eaves (ft)               | 130 |  |
| Apron Flashing (ft)           | 28   | Apron Flashing (ft)              | 55  |  |
| Step Flashing (ft)            | 0    | Step Flashing (ft)               | 0   |  |
| Parapet Length (ft)           | 0    | Parapet Length (ft)              | 0   |  |

#### Pitches Table (Pitch By Area)

| Pitch/Slope | Area |
|-------------|------|
| 0:12        | 1891 |
| 4:12        | 898  |
| Total       | 2789 |



**Order Number:** 

Friday, May 06, 2022

### **Property Photos**



**Order Number:** 

Friday, May 06, 2022

### **Property Photos**



**Order Number:** 

Friday, May 06, 2022

### Length Plan





Eaves = 300ft Rakes = 84ft

Ridges = 22ft

Hips = Oft

Valleys =0 ft

**Apron Flashing**= 83

Step Flashing= 0

Parapet Length = Oft



**Order Number:** 

Friday, May 06, 2022

#### **Area Measurements**



| Waste Factor Calculation for (27.89) Sq |       |       |       |       |       |       |  |
|-----------------------------------------|-------|-------|-------|-------|-------|-------|--|
| 5%                                      | 10%   | 12%   | 15%   | 18%   | 20%   | 25%   |  |
| 29.28                                   | 30.68 | 31.24 | 32.07 | 32.91 | 33.47 | 34.86 |  |

**Order Number:** 

Friday, May 06, 2022

### **Pitch Values**