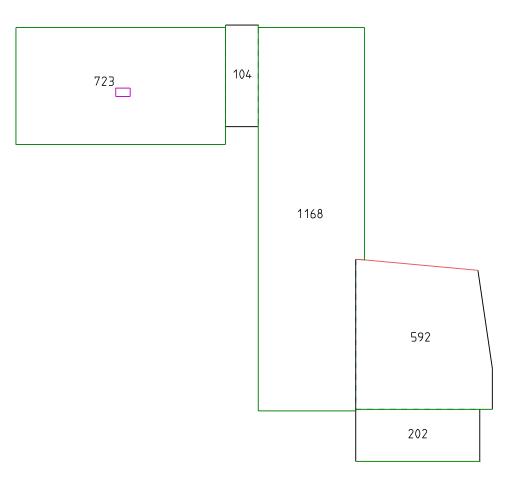

#### **Area Measurements**

| Waste Factor Calculation for (27.89) Sq |       |       |       |       |       |       |  |
|-----------------------------------------|-------|-------|-------|-------|-------|-------|--|
| 5%                                      | 10%   | 12%   | 15%   | 18%   | 20%   | 25%   |  |
| 29.28                                   | 30.68 | 31.24 | 32.07 | 32.91 | 33.47 | 34.86 |  |