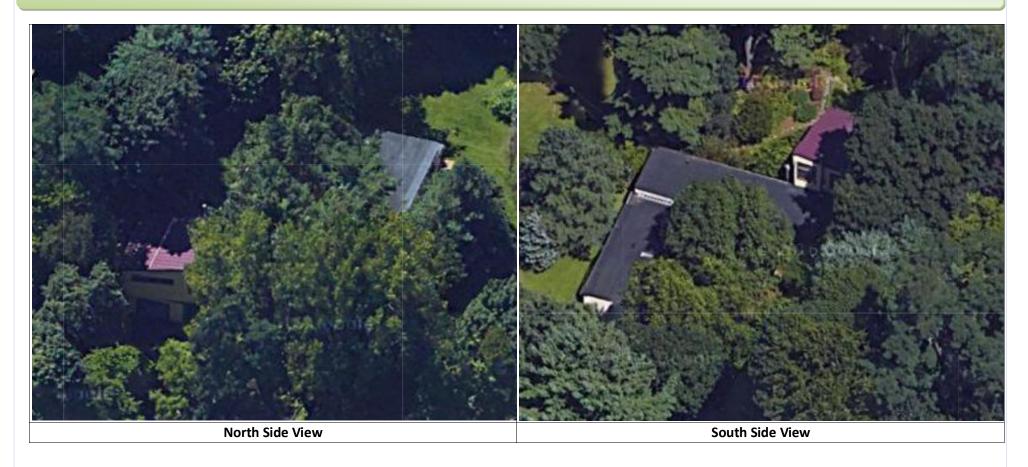

| 0    | Valleys (ft)                     | 0   |  |
| Rakes (ft)                    | 0    | Rakes (ft)                       | 84  |  |
| Eaves (ft)                    | 254  | Eaves (ft)                       | 46  |  |
| Rakes + Eaves (ft)            | 254  | Rakes + Eaves (ft)               | 130 |  |
| Apron Flashing (ft)           | 28   | Apron Flashing (ft)              | 55  |  |
| Step Flashing (ft)            | 0    | Step Flashing (ft)               | 0   |  |
| Parapet Length (ft)           | 0    | Parapet Length (ft)              | 0   |  |

#### Pitches Table (Pitch By Area)

| Pitch/Slope | Area |
|-------------|------|
| 0:12        | 1891 |
| 4:12        | 898  |
| Total       | 2789 |



**Order Number:** 

Friday, May 06, 2022

### **Property Photos**



**Order Number:** 

Friday, May 06, 2022

### **Property Photos**



**Order Number:** 

Friday, May 06, 2022

### Length Plan





Eaves = 300ft Rakes = 84ft

Ridges = 22ft

Hips = Oft

Valleys =0 ft

**Apron Flashing**= 83

Step Flashing= 0

Parapet Length = Oft



**Order Number:** 

Friday, May 06, 2022

#### **Area Measurements**



| Waste Factor Calculation for (27.89) Sq |       |       |       |       |       |       |  |
|-----------------------------------------|-------|-------|-------|-------|-------|-------|--|
| 5%                                      | 10%   | 12%   | 15%   | 18%   | 20%   | 25%   |  |
| 29.28                                   | 30.68 | 31.24 | 32.07 | 32.91 | 33.47 | 34.86 |  |

**Order Number:** 

Friday, May 06, 2022

### **Pitch Values**