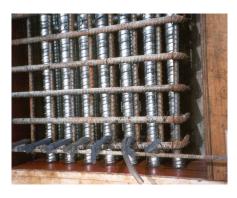

## **Drossbach Duct**

June 2013

Construction Techniques Ltd has been manufacturing Drossbach duct locally in New Zealand for more than 40 years. Drossbach is used as a duct former for a variety of precast and cast-insitu concrete work including:

- Precast connections
- Service penetrations
- Formers for starter bars
- Post-tensioning ducts

The semi-rigid metal duct is strong and durable for casting into concrete and is easily tied into position adjacent to reinforcing steel. Standard grout injection tubes, grout vents or blanked ends can be supplied on request.

## Key Features of Drossbach

- Fabricated from 0.30mm thick galvanised strip steel
- Corrugated profile
- Cut to specific lengths on request
- Grout vent tubes and blanked ends on request
- Standard length 6.0m