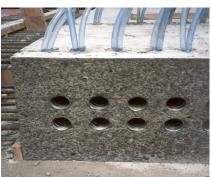

## **Drossbach Duct**

June 2013

Construction Techniques Ltd has been manufacturing Drossbach duct locally in New Zealand for more than 40 years. Drossbach is used as a duct former for a variety of precast and cast-insitu concrete work including:

- Precast connections
- Service penetrations
- Formers for starter bars
- Post-tensioning ducts

The semi-rigid metal duct is strong and durable for casting into concrete and is easily tied into position adjacent to reinforcing steel. Standard grout injection tubes, grout vents or blanked ends can be supplied on request.