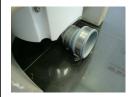

Install the wall bracket. Ensure the bracket is centred above the drain outlet and level on the wall.

4.

Connect the reducing Fernco onto the urinal and tighten, ensuring access to hose clamp after urinal is installed