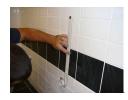

Install a 50mm PVC drain at 400mm to centre of pipe from FINISHED floor level. The pipe should extend 50mm through finished wall

2.

Measure 570mm from centre of waste pipe to centre of urinal bracket and mark wall.