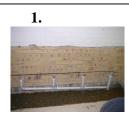

Install a 50mm PVC drain at 400mm to centre of pipe from FINISHED floor level. The pipe should extend 50mm through finished wall

2.

Measure 570mm from centre of waste pipe to centre of urinal bracket and mark wall.