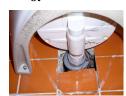

Install the wall bracket. Ensure the bracket is centred above the drain outlet and level on the wall.

4.

Connect the reducing Fernco onto the urinal and tighten, ensuring access to hose clamp after urinal is installed

5.

Carefully hang the urinal on the bracket, levering the Fernco onto the waste pipe outlet. Ensure Fernco does not become pinched 6.

Tighten the Fernco onto the 50mm PVC pipe and perform a water test by pouring a bucket of water into the urinal. Ensure water flows away freely