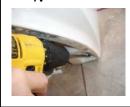

5.

Carefully hang the urinal on the bracket, levering the Fernco onto the waste pipe outlet. Ensure Fernco does not become pinched 6.

Tighten the Fernco onto the 50mm PVC pipe and perform a water test by pouring a bucket of water into the urinal. Ensure water flows away freely

7.

After checking for leaks, complete installation by securing base of urinal and sealing around the bowl with sanitary grade silicone

8.

Complete installation by commissioning the unit ready for use. Follow the instructions for the commissioning of a ZeroFlush Urinal