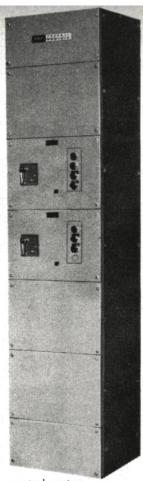

for safety's sake...touch nothing but a

RESET

TRIP

switchboard

enclosed circuit breaker

New and exclusive from Federal Pacific—Rotary Handle circuit breakers—the simplest, safest molded case breakers in the industry. Here is the one sure way to eliminate troublesome mechanical linkages... to forget all external mechanisms... to be absolutely certain of positive operation and true handle indication. Integral cylinder lock and locking ring for up to three padlocks are standard on all breakers. Federal Pacific breakers can be locked "on" or "off" independent of door position. Four frame sizes—15 to 800 amperes—meet all requirements for panelboards, switchboards, control centers and individually enclosed circuit breakers. Write for Bulletin 1425, Dept. FP-4, Federal Pacific Electric Company, Newark 1, New Jersey. FEDERAL PACIFIC ELECTRIC COMPANY