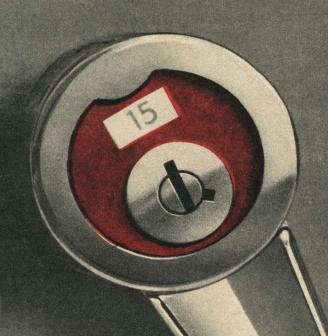

for safety's sake...touch nothing but a

RESET

TRIP

switchboard

enclosed circuit breaker

New and exclusive from Federal Pacific—Rotary Handle circuit breakers—the simplest, safest molded case breakers in the industry. Here is the one sure way to eliminate troublesome mechanical linkages... to forget all external mechanisms... to be absolutely certain of positive operation and true handle indication. Integral cylinder lock and locking ring for up to three padlocks are standard on all breakers. Federal Pacific breakers can be locked "on" or "off" independent of door position. Four frame sizes—15 to 800 amperes—meet all requirements for panelboards, switchboards, control centers and individually enclosed circuit breakers. Write for Bulletin 1425, Dept. FP-4, Federal Pacific Electric Company, Newark 1, New Jersey. FEDERAL PACIFIC ELECTRIC COMPANY