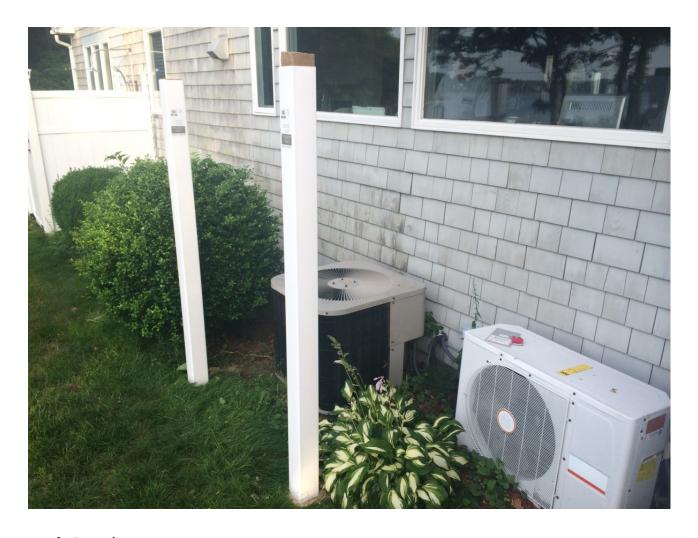

## **Soundproofing Reduces Air Conditioning Noise**

( newenglandsoundproofing.com/air conditioner soundproofing

| Bourne<br>MA                                                                                                                                                                                                                                                                                                                                                                                                                                                                                                                                                                                                                                                                                           |
|--------------------------------------------------------------------------------------------------------------------------------------------------------------------------------------------------------------------------------------------------------------------------------------------------------------------------------------------------------------------------------------------------------------------------------------------------------------------------------------------------------------------------------------------------------------------------------------------------------------------------------------------------------------------------------------------------------|
| A new homeowner noticed that the home Air Conditioning unit was located too close to the deck. The noise when it turned on and ran was disturbing the peaceful relaxation of the back yard. New England Soundproofing had to install Sound Barrier MD and Sound Absorption insulation to reduce the noise coming from the A/C unit. To keep with the current décor, the homeowner requested the same white PVC fencing used throughout the home. New England Soundproofing built a two-sided fence around the unit, including the absorption material and the Sound Barrier MD. The final results where perfect, and now the homeowner can relax outside without being disturbed by the loud A/C unit. |
| Click on images below to enlarge.                                                                                                                                                                                                                                                                                                                                                                                                                                                                                                                                                                                                                                                                      |
| Before                                                                                                                                                                                                                                                                                                                                                                                                                                                                                                                                                                                                                                                                                                 |
| Sound Barrier MD                                                                                                                                                                                                                                                                                                                                                                                                                                                                                                                                                                                                                                                                                       |
| Sound Barrier MD with Absorption Insulation                                                                                                                                                                                                                                                                                                                                                                                                                                                                                                                                                                                                                                                            |

Mesh Covering

Second Wall For A/C Unit

Second Wall Enclosure

Two Sides with Absorption

Finished Enclosure for AC Unit

Front Of Enclosure

Inside AC Enclosure

Top View