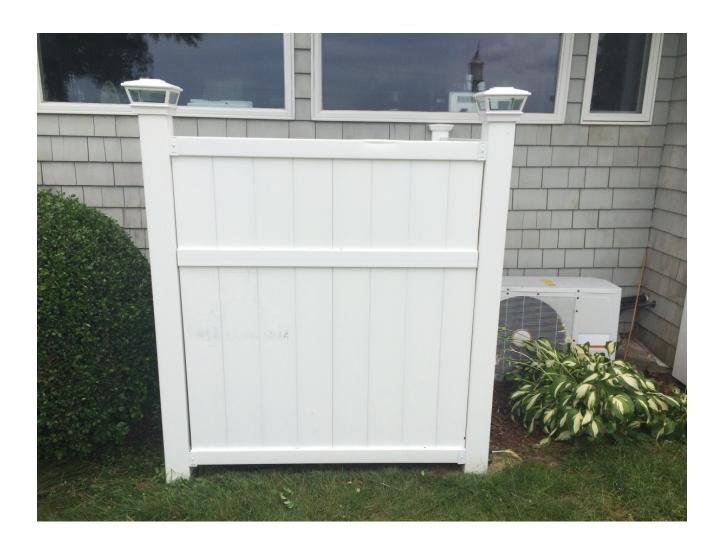

## **Soundproofing Reduces Air Conditioning Noise**

( newenglandsoundproofing.com/air conditioner soundproofing

| Bourne<br>MA                                                                                                                                                                                                                                                                                                                                                                                                                                                                                                                                                                                                                                                                                           |
|--------------------------------------------------------------------------------------------------------------------------------------------------------------------------------------------------------------------------------------------------------------------------------------------------------------------------------------------------------------------------------------------------------------------------------------------------------------------------------------------------------------------------------------------------------------------------------------------------------------------------------------------------------------------------------------------------------|
| A new homeowner noticed that the home Air Conditioning unit was located too close to the deck. The noise when it turned on and ran was disturbing the peaceful relaxation of the back yard. New England Soundproofing had to install Sound Barrier MD and Sound Absorption insulation to reduce the noise coming from the A/C unit. To keep with the current décor, the homeowner requested the same white PVC fencing used throughout the home. New England Soundproofing built a two-sided fence around the unit, including the absorption material and the Sound Barrier MD. The final results where perfect, and now the homeowner can relax outside without being disturbed by the loud A/C unit. |
| Click on images below to enlarge.                                                                                                                                                                                                                                                                                                                                                                                                                                                                                                                                                                                                                                                                      |
| Before                                                                                                                                                                                                                                                                                                                                                                                                                                                                                                                                                                                                                                                                                                 |
| Sound Barrier MD                                                                                                                                                                                                                                                                                                                                                                                                                                                                                                                                                                                                                                                                                       |
| Sound Barrier MD with Absorption Insulation                                                                                                                                                                                                                                                                                                                                                                                                                                                                                                                                                                                                                                                            |

Mesh Covering

Second Wall For A/C Unit

Second Wall Enclosure

Two Sides with Absorption

Finished Enclosure for AC Unit

Front Of Enclosure

Inside AC Enclosure

Top View