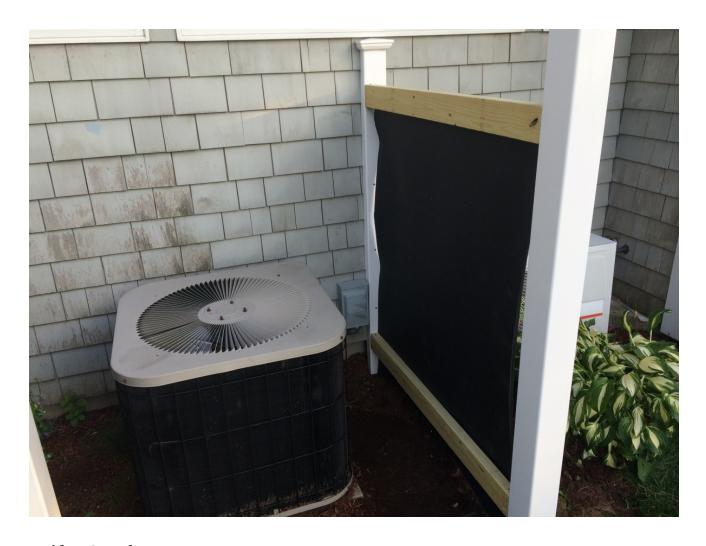

## **Soundproofing Reduces Air Conditioning Noise**

( newenglandsoundproofing.com/air conditioner soundproofing

| Bourne<br>MA                                                                                                                                                                                                                                                                                                                                                                                                                                                                                                                                                                                                                                                                                           |
|--------------------------------------------------------------------------------------------------------------------------------------------------------------------------------------------------------------------------------------------------------------------------------------------------------------------------------------------------------------------------------------------------------------------------------------------------------------------------------------------------------------------------------------------------------------------------------------------------------------------------------------------------------------------------------------------------------|
| A new homeowner noticed that the home Air Conditioning unit was located too close to the deck. The noise when it turned on and ran was disturbing the peaceful relaxation of the back yard. New England Soundproofing had to install Sound Barrier MD and Sound Absorption insulation to reduce the noise coming from the A/C unit. To keep with the current décor, the homeowner requested the same white PVC fencing used throughout the home. New England Soundproofing built a two-sided fence around the unit, including the absorption material and the Sound Barrier MD. The final results where perfect, and now the homeowner can relax outside without being disturbed by the loud A/C unit. |
| Click on images below to enlarge.                                                                                                                                                                                                                                                                                                                                                                                                                                                                                                                                                                                                                                                                      |
| Before                                                                                                                                                                                                                                                                                                                                                                                                                                                                                                                                                                                                                                                                                                 |
| Sound Barrier MD                                                                                                                                                                                                                                                                                                                                                                                                                                                                                                                                                                                                                                                                                       |
| Sound Barrier MD with Absorption Insulation                                                                                                                                                                                                                                                                                                                                                                                                                                                                                                                                                                                                                                                            |

Mesh Covering

Second Wall For A/C Unit

Second Wall Enclosure

Two Sides with Absorption

Finished Enclosure for AC Unit

Front Of Enclosure

Inside AC Enclosure

Top View