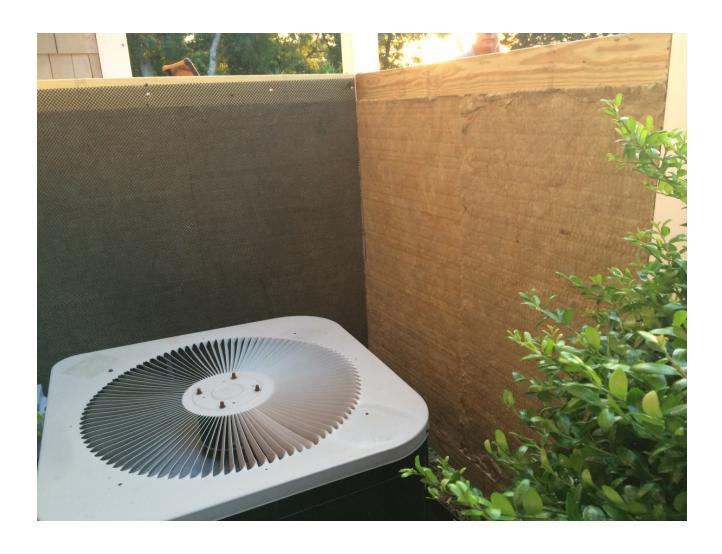

## **Soundproofing Reduces Air Conditioning Noise**

( newenglandsoundproofing.com/air conditioner soundproofing

| Bourne<br>MA                                                                                                                                                                                                                                                                                                                                                                                                                                                                                                                                                                                                                                                                                           |
|--------------------------------------------------------------------------------------------------------------------------------------------------------------------------------------------------------------------------------------------------------------------------------------------------------------------------------------------------------------------------------------------------------------------------------------------------------------------------------------------------------------------------------------------------------------------------------------------------------------------------------------------------------------------------------------------------------|
| A new homeowner noticed that the home Air Conditioning unit was located too close to the deck. The noise when it turned on and ran was disturbing the peaceful relaxation of the back yard. New England Soundproofing had to install Sound Barrier MD and Sound Absorption insulation to reduce the noise coming from the A/C unit. To keep with the current décor, the homeowner requested the same white PVC fencing used throughout the home. New England Soundproofing built a two-sided fence around the unit, including the absorption material and the Sound Barrier MD. The final results where perfect, and now the homeowner can relax outside without being disturbed by the loud A/C unit. |
| Click on images below to enlarge.                                                                                                                                                                                                                                                                                                                                                                                                                                                                                                                                                                                                                                                                      |
| Before                                                                                                                                                                                                                                                                                                                                                                                                                                                                                                                                                                                                                                                                                                 |
| Sound Barrier MD                                                                                                                                                                                                                                                                                                                                                                                                                                                                                                                                                                                                                                                                                       |
| Sound Barrier MD with Absorption Insulation                                                                                                                                                                                                                                                                                                                                                                                                                                                                                                                                                                                                                                                            |

Mesh Covering

Second Wall For A/C Unit

Second Wall Enclosure

Two Sides with Absorption

Finished Enclosure for AC Unit

Front Of Enclosure

Inside AC Enclosure

Top View