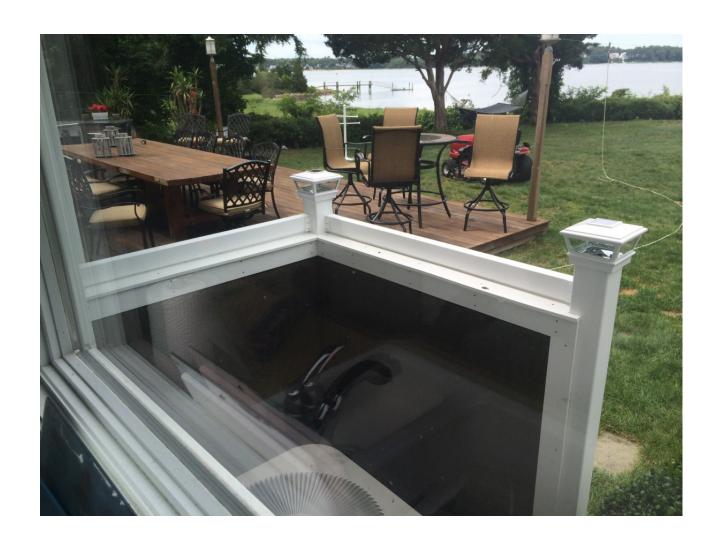

## **Soundproofing Reduces Air Conditioning Noise**

( newenglandsoundproofing.com/air conditioner soundproofing

| Bourne<br>MA                                                                                                                                                                                                                                                                                                                                                                                                                                                                                                                                                                                                                                                                                           |
|--------------------------------------------------------------------------------------------------------------------------------------------------------------------------------------------------------------------------------------------------------------------------------------------------------------------------------------------------------------------------------------------------------------------------------------------------------------------------------------------------------------------------------------------------------------------------------------------------------------------------------------------------------------------------------------------------------|
| A new homeowner noticed that the home Air Conditioning unit was located too close to the deck. The noise when it turned on and ran was disturbing the peaceful relaxation of the back yard. New England Soundproofing had to install Sound Barrier MD and Sound Absorption insulation to reduce the noise coming from the A/C unit. To keep with the current décor, the homeowner requested the same white PVC fencing used throughout the home. New England Soundproofing built a two-sided fence around the unit, including the absorption material and the Sound Barrier MD. The final results where perfect, and now the homeowner can relax outside without being disturbed by the loud A/C unit. |
| Click on images below to enlarge.                                                                                                                                                                                                                                                                                                                                                                                                                                                                                                                                                                                                                                                                      |
| Before                                                                                                                                                                                                                                                                                                                                                                                                                                                                                                                                                                                                                                                                                                 |
| Sound Barrier MD                                                                                                                                                                                                                                                                                                                                                                                                                                                                                                                                                                                                                                                                                       |
| Sound Barrier MD with Absorption Insulation                                                                                                                                                                                                                                                                                                                                                                                                                                                                                                                                                                                                                                                            |

Mesh Covering

Second Wall For A/C Unit

Second Wall Enclosure

Two Sides with Absorption

Finished Enclosure for AC Unit

Front Of Enclosure

Inside AC Enclosure

Top View