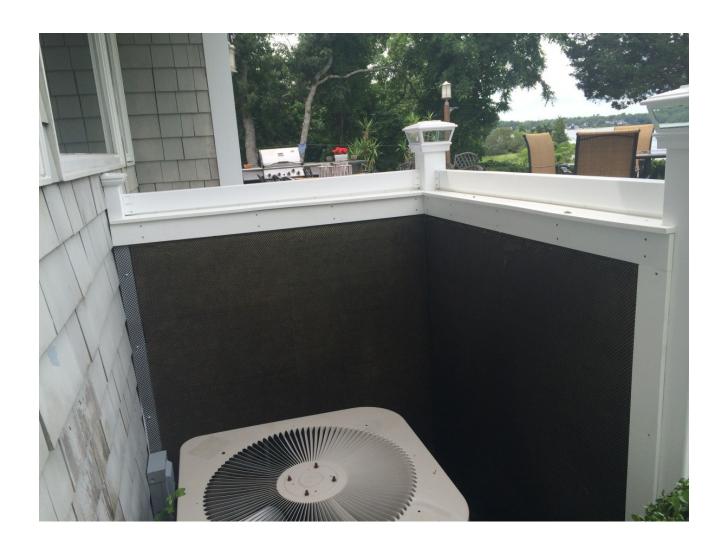

## **Soundproofing Reduces Air Conditioning Noise**

( newenglandsoundproofing.com/air conditioner soundproofing

| Bourne<br>MA                                                                                                                                                                                                                                                                                                                                                                                                                                                                                                                                                                                                                                                                                           |
|--------------------------------------------------------------------------------------------------------------------------------------------------------------------------------------------------------------------------------------------------------------------------------------------------------------------------------------------------------------------------------------------------------------------------------------------------------------------------------------------------------------------------------------------------------------------------------------------------------------------------------------------------------------------------------------------------------|
| A new homeowner noticed that the home Air Conditioning unit was located too close to the deck. The noise when it turned on and ran was disturbing the peaceful relaxation of the back yard. New England Soundproofing had to install Sound Barrier MD and Sound Absorption insulation to reduce the noise coming from the A/C unit. To keep with the current décor, the homeowner requested the same white PVC fencing used throughout the home. New England Soundproofing built a two-sided fence around the unit, including the absorption material and the Sound Barrier MD. The final results where perfect, and now the homeowner can relax outside without being disturbed by the loud A/C unit. |
| Click on images below to enlarge.                                                                                                                                                                                                                                                                                                                                                                                                                                                                                                                                                                                                                                                                      |
| Before                                                                                                                                                                                                                                                                                                                                                                                                                                                                                                                                                                                                                                                                                                 |
| Sound Barrier MD                                                                                                                                                                                                                                                                                                                                                                                                                                                                                                                                                                                                                                                                                       |
| Sound Barrier MD with Absorption Insulation                                                                                                                                                                                                                                                                                                                                                                                                                                                                                                                                                                                                                                                            |

Mesh Covering

Second Wall For A/C Unit

Second Wall Enclosure

Two Sides with Absorption

Finished Enclosure for AC Unit

Front Of Enclosure

Inside AC Enclosure

Top View