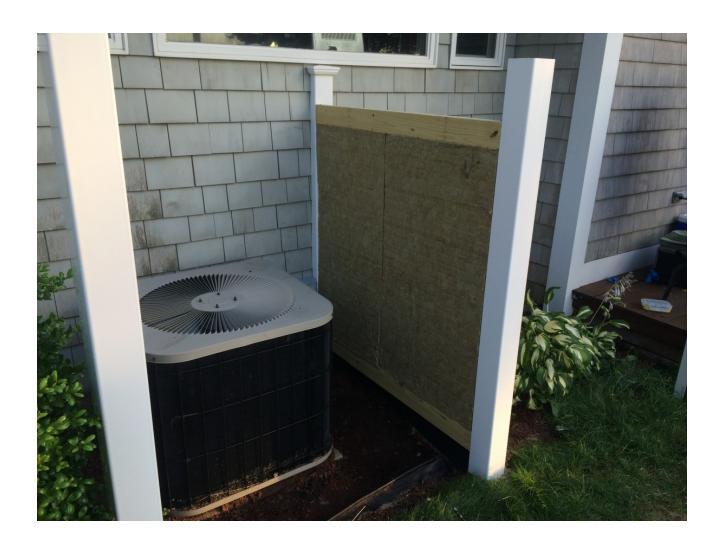

## **Soundproofing Reduces Air Conditioning Noise**

( newenglandsoundproofing.com/air conditioner soundproofing

| Bourne<br>MA                                                                                                                                                                                                                                                                                                                                                                                                                                                                                                                                                                                                                                                                                           |
|--------------------------------------------------------------------------------------------------------------------------------------------------------------------------------------------------------------------------------------------------------------------------------------------------------------------------------------------------------------------------------------------------------------------------------------------------------------------------------------------------------------------------------------------------------------------------------------------------------------------------------------------------------------------------------------------------------|
| A new homeowner noticed that the home Air Conditioning unit was located too close to the deck. The noise when it turned on and ran was disturbing the peaceful relaxation of the back yard. New England Soundproofing had to install Sound Barrier MD and Sound Absorption insulation to reduce the noise coming from the A/C unit. To keep with the current décor, the homeowner requested the same white PVC fencing used throughout the home. New England Soundproofing built a two-sided fence around the unit, including the absorption material and the Sound Barrier MD. The final results where perfect, and now the homeowner can relax outside without being disturbed by the loud A/C unit. |
| Click on images below to enlarge.                                                                                                                                                                                                                                                                                                                                                                                                                                                                                                                                                                                                                                                                      |
| Before                                                                                                                                                                                                                                                                                                                                                                                                                                                                                                                                                                                                                                                                                                 |
| Sound Barrier MD                                                                                                                                                                                                                                                                                                                                                                                                                                                                                                                                                                                                                                                                                       |
| Sound Barrier MD with Absorption Insulation                                                                                                                                                                                                                                                                                                                                                                                                                                                                                                                                                                                                                                                            |

Mesh Covering

Second Wall For A/C Unit

Second Wall Enclosure

Two Sides with Absorption

Finished Enclosure for AC Unit

Front Of Enclosure

Inside AC Enclosure

Top View