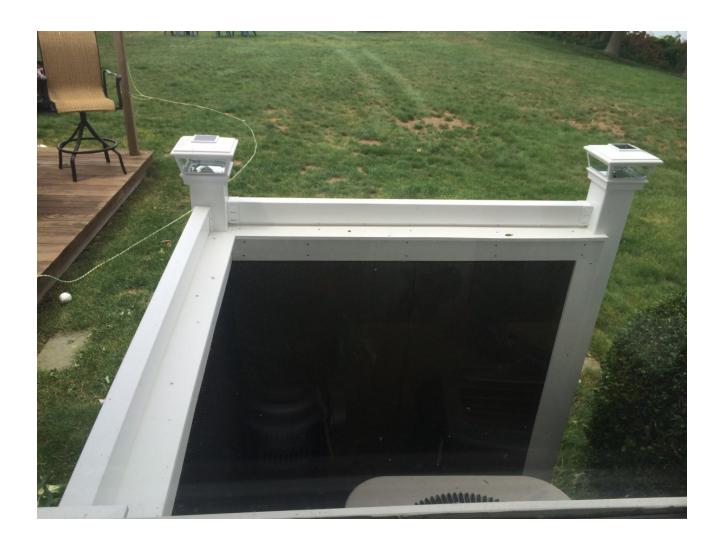

Mesh Covering

Second Wall For A/C Unit

Second Wall Enclosure

Two Sides with Absorption

Finished Enclosure for AC Unit

Front Of Enclosure

Inside AC Enclosure

Top View

Inside Top View