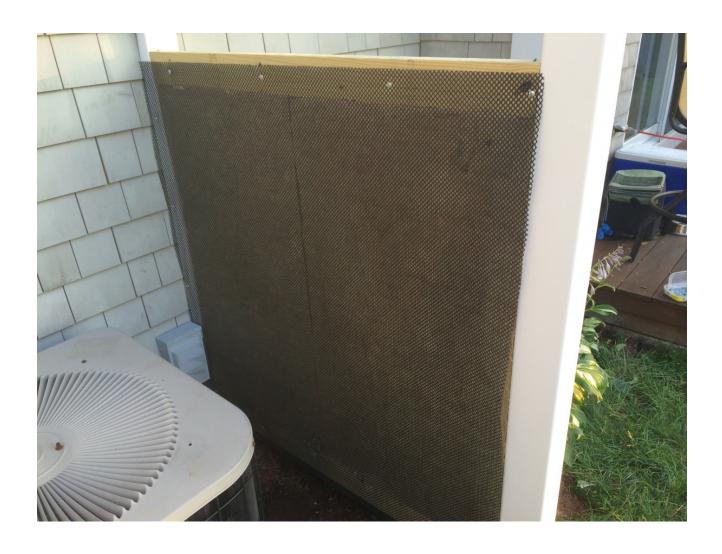

## **Soundproofing Reduces Air Conditioning Noise**

( newenglandsoundproofing.com/air conditioner soundproofing

| Bourne<br>MA                                                                                                                                                                                                                                                                                                                                                                                                                                                                                                                                                                                                                                                                                           |
|--------------------------------------------------------------------------------------------------------------------------------------------------------------------------------------------------------------------------------------------------------------------------------------------------------------------------------------------------------------------------------------------------------------------------------------------------------------------------------------------------------------------------------------------------------------------------------------------------------------------------------------------------------------------------------------------------------|
| A new homeowner noticed that the home Air Conditioning unit was located too close to the deck. The noise when it turned on and ran was disturbing the peaceful relaxation of the back yard. New England Soundproofing had to install Sound Barrier MD and Sound Absorption insulation to reduce the noise coming from the A/C unit. To keep with the current décor, the homeowner requested the same white PVC fencing used throughout the home. New England Soundproofing built a two-sided fence around the unit, including the absorption material and the Sound Barrier MD. The final results where perfect, and now the homeowner can relax outside without being disturbed by the loud A/C unit. |
| Click on images below to enlarge.                                                                                                                                                                                                                                                                                                                                                                                                                                                                                                                                                                                                                                                                      |
| Before                                                                                                                                                                                                                                                                                                                                                                                                                                                                                                                                                                                                                                                                                                 |
| Sound Barrier MD                                                                                                                                                                                                                                                                                                                                                                                                                                                                                                                                                                                                                                                                                       |
| Sound Barrier MD with Absorption Insulation                                                                                                                                                                                                                                                                                                                                                                                                                                                                                                                                                                                                                                                            |

Mesh Covering

Second Wall For A/C Unit

Second Wall Enclosure

Two Sides with Absorption

Finished Enclosure for AC Unit

Front Of Enclosure

Inside AC Enclosure

Top View