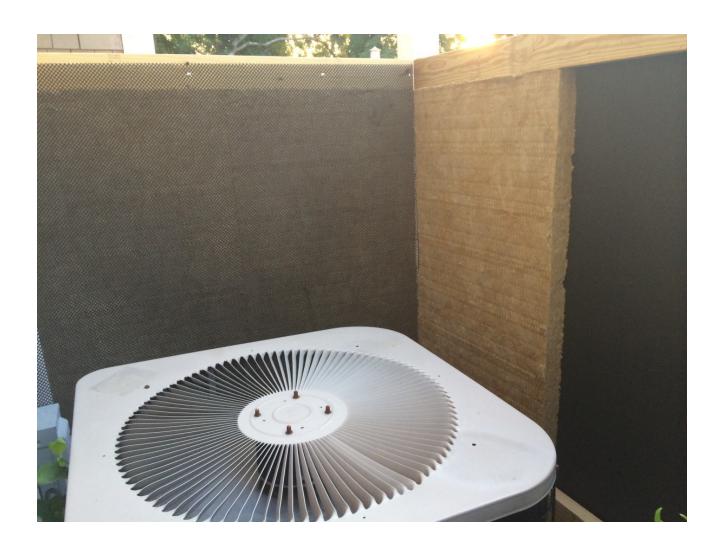

## **Soundproofing Reduces Air Conditioning Noise**

( newenglandsoundproofing.com/air conditioner soundproofing

| Bourne<br>MA                                                                                                                                                                                                                                                                                                                                                                                                                                                                                                                                                                                                                                                                                           |
|--------------------------------------------------------------------------------------------------------------------------------------------------------------------------------------------------------------------------------------------------------------------------------------------------------------------------------------------------------------------------------------------------------------------------------------------------------------------------------------------------------------------------------------------------------------------------------------------------------------------------------------------------------------------------------------------------------|
| A new homeowner noticed that the home Air Conditioning unit was located too close to the deck. The noise when it turned on and ran was disturbing the peaceful relaxation of the back yard. New England Soundproofing had to install Sound Barrier MD and Sound Absorption insulation to reduce the noise coming from the A/C unit. To keep with the current décor, the homeowner requested the same white PVC fencing used throughout the home. New England Soundproofing built a two-sided fence around the unit, including the absorption material and the Sound Barrier MD. The final results where perfect, and now the homeowner can relax outside without being disturbed by the loud A/C unit. |
| Click on images below to enlarge.                                                                                                                                                                                                                                                                                                                                                                                                                                                                                                                                                                                                                                                                      |
| Before                                                                                                                                                                                                                                                                                                                                                                                                                                                                                                                                                                                                                                                                                                 |
| Sound Barrier MD                                                                                                                                                                                                                                                                                                                                                                                                                                                                                                                                                                                                                                                                                       |
| Sound Barrier MD with Absorption Insulation                                                                                                                                                                                                                                                                                                                                                                                                                                                                                                                                                                                                                                                            |

Mesh Covering

Second Wall For A/C Unit

Second Wall Enclosure

Two Sides with Absorption

Finished Enclosure for AC Unit

Front Of Enclosure

Inside AC Enclosure

Top View

Inside Top View