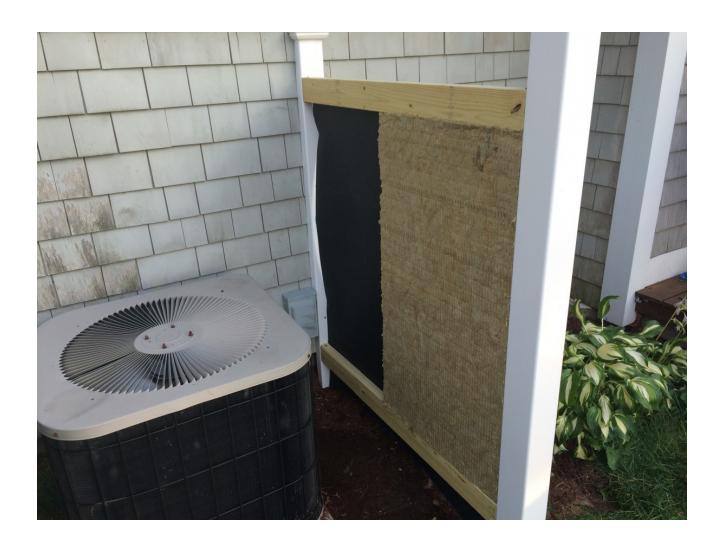

## **Soundproofing Reduces Air Conditioning Noise**

( newenglandsoundproofing.com/air conditioner soundproofing

| Bourne<br>MA                                                                                                                                                                                                                                                                                                                                                                                                                                                                                                                                                                                                                                                                                           |
|--------------------------------------------------------------------------------------------------------------------------------------------------------------------------------------------------------------------------------------------------------------------------------------------------------------------------------------------------------------------------------------------------------------------------------------------------------------------------------------------------------------------------------------------------------------------------------------------------------------------------------------------------------------------------------------------------------|
| A new homeowner noticed that the home Air Conditioning unit was located too close to the deck. The noise when it turned on and ran was disturbing the peaceful relaxation of the back yard. New England Soundproofing had to install Sound Barrier MD and Sound Absorption insulation to reduce the noise coming from the A/C unit. To keep with the current décor, the homeowner requested the same white PVC fencing used throughout the home. New England Soundproofing built a two-sided fence around the unit, including the absorption material and the Sound Barrier MD. The final results where perfect, and now the homeowner can relax outside without being disturbed by the loud A/C unit. |
| Click on images below to enlarge.                                                                                                                                                                                                                                                                                                                                                                                                                                                                                                                                                                                                                                                                      |
| Before                                                                                                                                                                                                                                                                                                                                                                                                                                                                                                                                                                                                                                                                                                 |
| Sound Barrier MD                                                                                                                                                                                                                                                                                                                                                                                                                                                                                                                                                                                                                                                                                       |
| Sound Barrier MD with Absorption Insulation                                                                                                                                                                                                                                                                                                                                                                                                                                                                                                                                                                                                                                                            |

Mesh Covering

Second Wall For A/C Unit

Second Wall Enclosure

Two Sides with Absorption

Finished Enclosure for AC Unit

Front Of Enclosure

Inside AC Enclosure

Top View