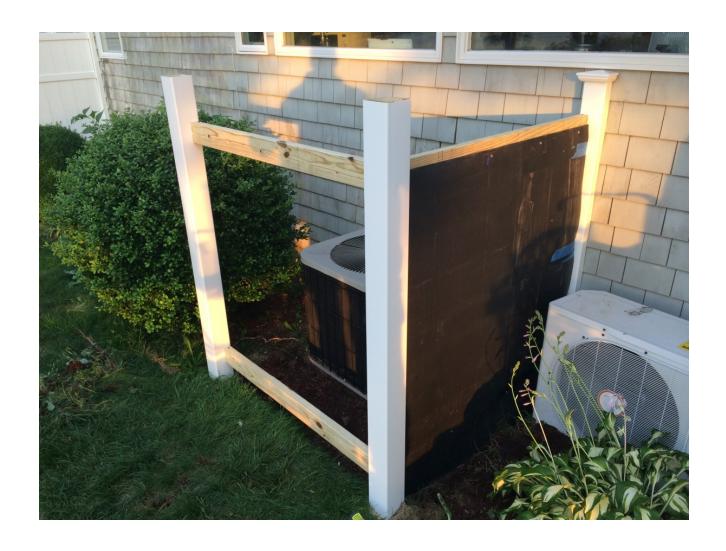

## **Soundproofing Reduces Air Conditioning Noise**

( newenglandsoundproofing.com/air conditioner soundproofing

| Bourne<br>MA                                                                                                                                                                                                                                                                                                                                                                                                                                                                                                                                                                                                                                                                                           |
|--------------------------------------------------------------------------------------------------------------------------------------------------------------------------------------------------------------------------------------------------------------------------------------------------------------------------------------------------------------------------------------------------------------------------------------------------------------------------------------------------------------------------------------------------------------------------------------------------------------------------------------------------------------------------------------------------------|
| A new homeowner noticed that the home Air Conditioning unit was located too close to the deck. The noise when it turned on and ran was disturbing the peaceful relaxation of the back yard. New England Soundproofing had to install Sound Barrier MD and Sound Absorption insulation to reduce the noise coming from the A/C unit. To keep with the current décor, the homeowner requested the same white PVC fencing used throughout the home. New England Soundproofing built a two-sided fence around the unit, including the absorption material and the Sound Barrier MD. The final results where perfect, and now the homeowner can relax outside without being disturbed by the loud A/C unit. |
| Click on images below to enlarge.                                                                                                                                                                                                                                                                                                                                                                                                                                                                                                                                                                                                                                                                      |
| Before                                                                                                                                                                                                                                                                                                                                                                                                                                                                                                                                                                                                                                                                                                 |
| Sound Barrier MD                                                                                                                                                                                                                                                                                                                                                                                                                                                                                                                                                                                                                                                                                       |
| Sound Barrier MD with Absorption Insulation                                                                                                                                                                                                                                                                                                                                                                                                                                                                                                                                                                                                                                                            |

Mesh Covering

Second Wall For A/C Unit

Second Wall Enclosure

Two Sides with Absorption

Finished Enclosure for AC Unit

Front Of Enclosure

Inside AC Enclosure

Top View