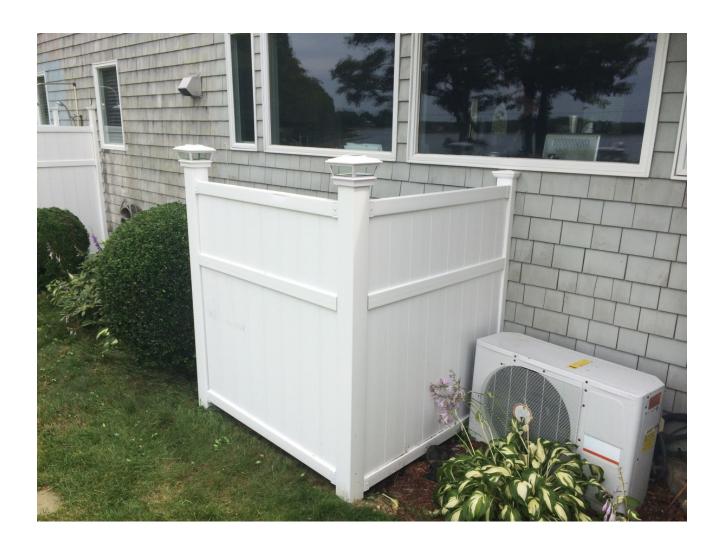

## **Soundproofing Reduces Air Conditioning Noise**

( newenglandsoundproofing.com/air conditioner soundproofing

| Bourne<br>MA                                                                                                                                                                                                                                                                                                                                                                                                                                                                                                                                                                                                                                                                                           |
|--------------------------------------------------------------------------------------------------------------------------------------------------------------------------------------------------------------------------------------------------------------------------------------------------------------------------------------------------------------------------------------------------------------------------------------------------------------------------------------------------------------------------------------------------------------------------------------------------------------------------------------------------------------------------------------------------------|
| A new homeowner noticed that the home Air Conditioning unit was located too close to the deck. The noise when it turned on and ran was disturbing the peaceful relaxation of the back yard. New England Soundproofing had to install Sound Barrier MD and Sound Absorption insulation to reduce the noise coming from the A/C unit. To keep with the current décor, the homeowner requested the same white PVC fencing used throughout the home. New England Soundproofing built a two-sided fence around the unit, including the absorption material and the Sound Barrier MD. The final results where perfect, and now the homeowner can relax outside without being disturbed by the loud A/C unit. |
| Click on images below to enlarge.                                                                                                                                                                                                                                                                                                                                                                                                                                                                                                                                                                                                                                                                      |
| Before                                                                                                                                                                                                                                                                                                                                                                                                                                                                                                                                                                                                                                                                                                 |
| Sound Barrier MD                                                                                                                                                                                                                                                                                                                                                                                                                                                                                                                                                                                                                                                                                       |
| Sound Barrier MD with Absorption Insulation                                                                                                                                                                                                                                                                                                                                                                                                                                                                                                                                                                                                                                                            |

Mesh Covering

Second Wall For A/C Unit

Second Wall Enclosure

Two Sides with Absorption

Finished Enclosure for AC Unit

Front Of Enclosure

Inside AC Enclosure

Top View