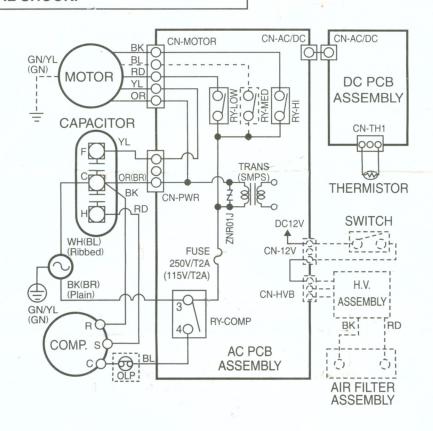

Click anywhere in this room air conditioner wiring diagram page to return to air conditioner and heat pump information at InspectAPedia.com

THIS INFORMATION IS DESIGNED TO ASSIST QUALIFIED REPAIR PERSONNEL ONLY. UNTRAINED PERSONS SHOULD NOT ATTEMPT TO MAKE REPAIRS DUE TO THE POSSIBILITY OF ELECTRICAL SHOCK.

## NOTE:

For compressor terminal arrangement, refer to compressor terminal cover.

Refer to Label Quality For: Voltage, Amps, And Refrigerant Charge.

Locked Rotor Amps 56

## **FUNCTIONAL PARTS**

| NAME                 | PART NO.    |
|----------------------|-------------|
| Compressor           | 2520UCBK027 |
| Capacitor            | 0CZZA20005Y |
|                      |             |
| Fan Motor            | 4681A20069K |
| Spring Clip          | 3H02932B    |
| (for Turbo Fan, Fan) |             |
| Turbo Fan            | 5900A20019C |
| Fan                  | 5900A10009B |
| Thermistor           | 6323A20004P |
| Overload Protector   | 6750U-L067A |