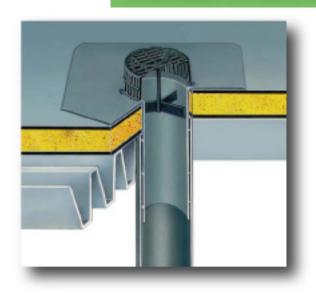

Art. 115.2 Internal corner side mm. 100

Art. 116.2 External corner side mm. 110

- A Drain with antioverflow fins
- B TPO waterproof mantle
- C Insulation

H mm. 250

- D Steam barrier
- E Floor

#### **INSTALLATION MANUAL OF THE NEW DRAIN - H 330 mm.**

Complete spreading of the TPO membrane, drill the membrane by the rain drain, insert the drain into the pipe, weld the flange on the membrane with hot air. "Alternatively adhesives suitable for stabilized TPO. may be used," insert the ring impregnated with adhesive, connect the leaf grate and/or gravel grate to it.

N.B.: If necessary, the flange can be fixed on top of the membrane.