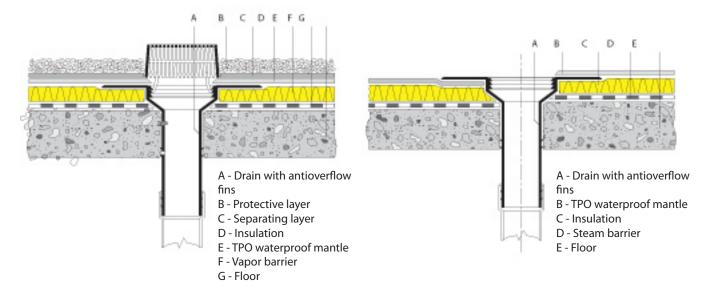

#### **INSTALLATION MANUAL OF THE NEW DRAIN - H 330 mm.**

Complete spreading of the TPO membrane, drill the membrane by the rain drain, insert the drain into the pipe, weld the flange on the membrane with hot air. "Alternatively adhesives suitable for stabilized TPO. may be used," insert the ring impregnated with adhesive, connect the leaf grate and/or gravel grate to it.

N.B.: If necessary, the flange can be fixed on top of the membrane.

### **INSTALLATION MANUAL OF ROOF DRAIN - H 250 mm.**

Complete spreading of the TPO membrane, lay the membrane by the rain drain, insert the drain into the pipe, weld on the membrane with hot air. "Alternatively, use adhesives suitable for stabilized TPO", insert the leaf grate and/or gravel grate in their housing.