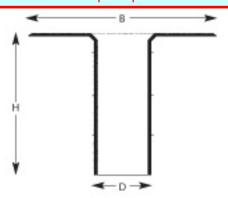

# CLICK ANYWHERE on THIS PAGE to FLAT & LOW-SLOPE ROOF DRAIN SYSTEMS at InspectApedia.com

| ART.  | 1.3 | 13.3 | 21.3 | 14P | 22.3 | 16.3 | 23.3 | 17P | 112P |
|-------|-----|------|------|-----|------|------|------|-----|------|
| DENOM | 60  | 75   | 80   | 90  | 100  | 110  | 125  | 140 | 160  |
| В     | 245 | 300  | 310  | 320 | 325  | 335  | 350  | 360 | 385  |
| Н     | 250 | 250  | 250  | 250 | 250  | 250  | 250  | 250 | 250  |
| D     | 54  | 66   | 73   | 83  | 92   | 100  | 116  | 132 | 148  |