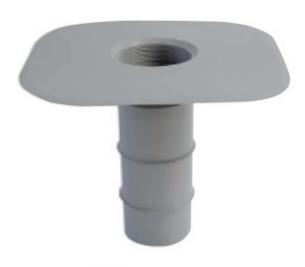

### **INSTALLATION MANUAL OF ROOF DRAIN - H 250 mm.**

Complete spreading of the TPO membrane, lay the membrane by the rain drain, insert the drain into the pipe, weld on the membrane with hot air. "Alternatively, use adhesives suitable for stabilized TPO", insert the leaf grate and/or gravel grate in their housing.

N.B.: If necessary, the flange can be fixed on top of the membrane.

## **DESCRIPTION OF SPECIFICATIONS PVC ANTIBACKUP ROOF DRAIN - H mm. 250**

Supply and laying of Universal stabilized TPO drain with an anti-backup shaft 250 mm. high suitable for pipes with a Ø of....... with a smooth flange provided with the connection for Leaf grate / Gravel grate .