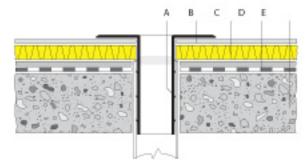

Art. 115.2 Internal corner side mm. 100

Art. 116.2 External corner side mm. 110

- A Drain with antioverflow fins
- B TPO waterproof mantle
- C Insulation

H mm. 250

- D Steam barrier
- E Floor