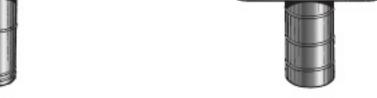

### **INSTALLATION MANUAL OF ROOF DRAIN - H 250 mm.**

Complete spreading of the TPO membrane, lay the membrane by the rain drain, insert the drain into the pipe, weld on the membrane with hot air. "Alternatively, use adhesives suitable for stabilized TPO", insert the leaf grate and/or gravel grate in their housing.

## **DESCRIPTION OF SPECIFICATIONS PVC ANTIBACKUP ROOF DRAIN - H mm. 250**

Supply and laying of Universal stabilized TPO drain with an anti-backup shaft 250 mm. high suitable for pipes with a Ø of....... with a smooth flange provided with the connection for Leaf grate / Gravel grate .