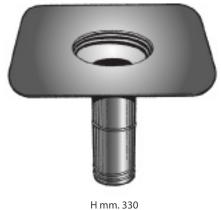

#### **INSTALLATION MANUAL OF THE NEW DRAIN - H 330 mm.**

Complete spreading of the TPO membrane, drill the membrane by the rain drain, insert the drain into the pipe, weld the flange on the membrane with hot air. "Alternatively adhesives suitable for stabilized TPO. may be used," insert the ring impregnated with adhesive, connect the leaf grate and/or gravel grate to it.

#### **DESCRIPTION OF SPECIFICATIONS PVC ANTIBACKUP ROOF DRAIN - H mm. 330**

Supply and laying of ITALPROFILI® drain of the New type of stabilized TPO with a smooth flange 400x400 mm., a flat funnel 30 mm. high, diameter 170 mm., an anti-backup shaft 330 mm. high, suitable for pipes with a Ø of...... complete with leaf grate and/or gravel grate gap 6 or 14 mm.).