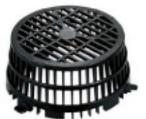

Art. 24 Leaf-grate and/or gravel-grate suitable for roof drains from mm. 60 Ø to mm. 160 Ø

Art. 24.2 Suitable for roof drains from mm. 60 Ø to mm. 200 Ø

ITALPROFILI® **TPO ROOF DRAIN**, has the same characteristics of the Antibackup Roof Drain. It can be used on roofs covered with TPO synthetic membranes, the difference is on the smooth flange for an easier application with the synthetic waterproofing systems such as TPO.

#### **DESCRIPTION OF SPECIFICATIONS PVC ANTIBACKUP ROOF DRAIN - H mm. 330**

Supply and laying of ITALPROFILI® drain of the New type of stabilized TPO with a smooth flange 400x400 mm., a flat funnel 30 mm. high, diameter 170 mm., an anti-backup shaft 330 mm. high, suitable for pipes with a Ø of...... complete with leaf grate and/or gravel grate gap 6 or 14 mm.).

## **DESCRIPTION OF SPECIFICATIONS PVC ANTIBACKUP ROOF DRAIN - H mm. 250**

Supply and laying of Universal stabilized TPO drain with an anti-backup shaft 250 mm. high suitable for pipes with a Ø of....... with a smooth flange provided with the connection for Leaf grate / Gravel grate .